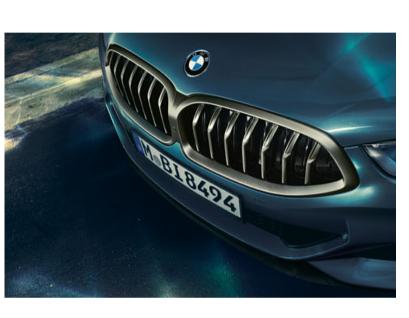

#### ADVANCED HALLMARKS.

The BMW designers interpreted well-known BMW design elements such as the BMW kidney grille, the rear lights in the shape of an L or the typical kink in the graphics of the rear windows in a highly modern way. For example, the forward leaning BMW kidney grille in the shape of a shark nose refers to iconic BMW racing cars such as the BMW 507 or BMW 3.0 CSL. The particularly delicate and wide rear lights featured in the BMW 8 Series Coupé emphasise the powerful shoulders as well as the powerful rear end.