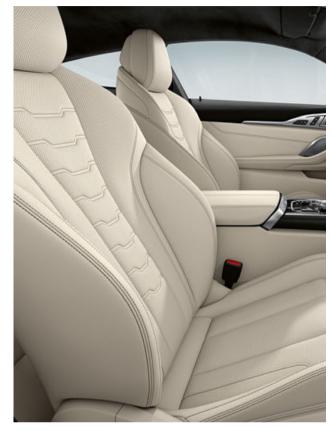

#### POSTURE NEEDS SUPPORT: MULTIFUNCTION SEATS.

Sportiness with a luxurious definition: The multifunction seats<sup>1</sup> of the BMW 8 Series Coupé exceed all requirements that can be demanded from a sporty seat. The extra low seating position with a raised shoulder area and integrated headrest allows the driver to confidently sit in the centre of the power, while the comfortable seat adjustment with extensive electrical adjustment options ensures maximum lateral support. The active seat ventilation<sup>2,3</sup> on the other hand ensures an ideal seat climate at all times, while striking stitching, the perforation and exclusive contrast stitching also perfect the overall seating experience visually.