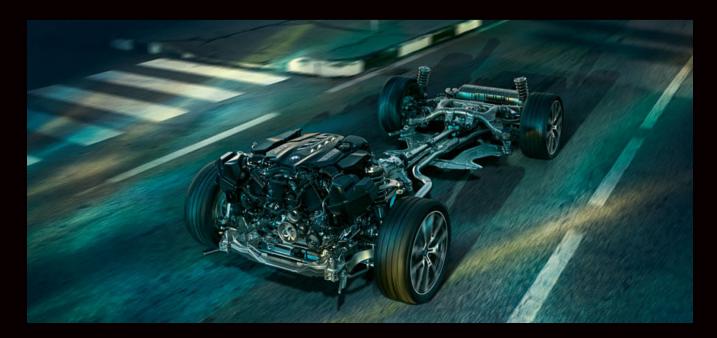

## INNOVATION FROM RACING. FOR HIGH PERFORMANCE ON THE ROAD.

The racing genes of the new BMW M850i xDrive Coupé are noticeable in every driving situation. The high body rigidity and the reinforced suspension components ensure direct implementation of every steering command. The specially-tuned BMW xDrive four-wheel drive and the controlled M Sport differential provide maximum traction when accelerating out of corners – with an agility that was previously reserved only for rear-wheel drive vehicles. The 19" M Sport brake impresses with the most precise dosing and highest braking performance – even under the toughest load. Maximum lateral forces are counteracted by the wheels with standard sport mixed tyres. Integral Active Steering guarantees perfect steering and maximum speed confidence in every speed range. As standard, the new BMW 8 Series Coupé comes with the Adaptive M suspension. It provides optimum road holding on all surfaces and allows the driver to choose between particularly sporty or comfortable suspension tuning. Welcome to a new dimension of performance!

<u>CONFIDENT THROUGH EVERY CURVE – AT ANY SPEED:</u>
<u>ADAPTIVE M SUSPENSION PROFESSIONAL.</u>

Highly agile, surprisingly comfortable: The Adaptive M suspension Professional combines typical dynamics with smoothness and stability. The electromechanical body roll stabilisation reduces the lateral inclination on the curves and thus enables very high cornering speeds. Depending on the situation, it chooses a stabilising or agile driving behaviour. Thus, the driver can enjoy the fullest control and responsive handling even with fast cornering or quick changes of direction.