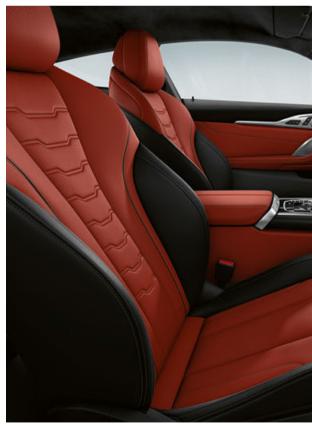

#### POSTURE NEEDS SUPPORT: MULTIFUNCTION SEATS.

Sportiness with a luxurious definition: The multifunction seats<sup>1</sup> of the BMW 8 Series Coupé exceed all requirements that can be demanded from a sporty seat. The extra low seating position with a raised shoulder area and integrated headrest allows the driver to confidently sit in the centre of the power, while the comfortable seat adjustment with extensive electrical adjustment options ensures maximum lateral support. The active seat ventilation<sup>2,3</sup> on the other hand ensures an ideal seat climate at all times, while striking stitching, the perforation and exclusive contrast stitching also perfect the overall seating experience visually.