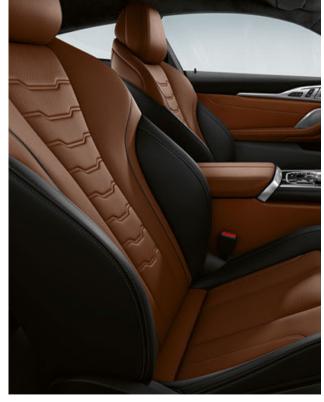

#### POSTURE NEEDS SUPPORT: MULTIFUNCTION SEATS.

Sportiness with a luxurious definition: The multifunction seats<sup>1</sup> of the BMW 8 Series Coupé exceed all requirements that can be demanded from a sporty seat. The extra low seating position with a raised shoulder area and integrated headrest allows the driver to confidently sit in the centre of the power, while the comfortable seat adjustment with extensive electrical adjustment options ensures maximum lateral support. The active seat ventilation<sup>2,3</sup> on the other hand ensures an ideal seat climate at all times, while striking stitching, the perforation and exclusive contrast stitching also perfect the overall seating experience visually.