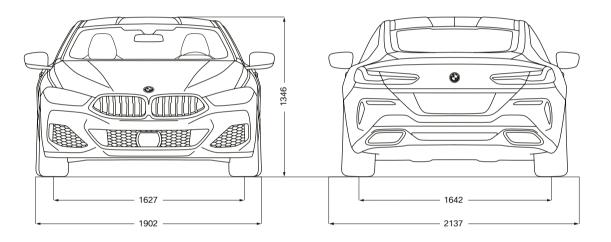

5 Provisional figures; any missing figures were unavailable at the time of publication.

The dimensions refer to the M850i xDrive, dimensions of the 840d xDrive may vary slightly.