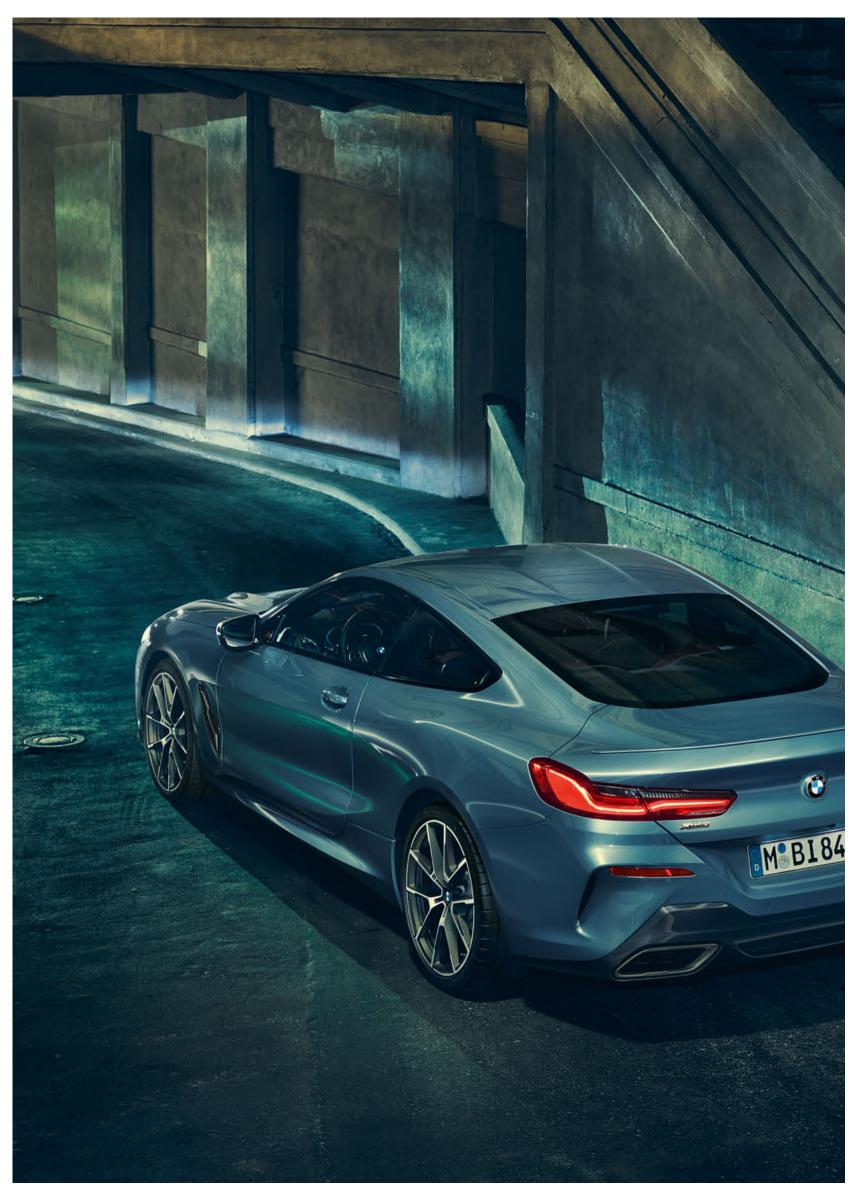

WIDE REAR LIGHTS IN THE BMW TYPICAL FORM OF AN L UNDERSCORE THE STRONG SHOULDERS OF THE NEW BMW 8 SERIES COUPÉ.

#### ADVANCED HALLMARKS.

The BMW designers interpreted well-known BMW design elements such as the BMW kidney grille, the rear lights in the shape of an L or the typical kink in the graphics of the rear windows in a highly modern way. For example, the forward leaning BMW kidney grille in the shape of a shark nose refers to iconic BMW racing cars such as the BMW 507 or BMW 3.0 CSL. The particularly delicate and wide rear lights featured in the BMW 8 Series Coupé emphasise the powerful shoulders as well as the powerful rear end.