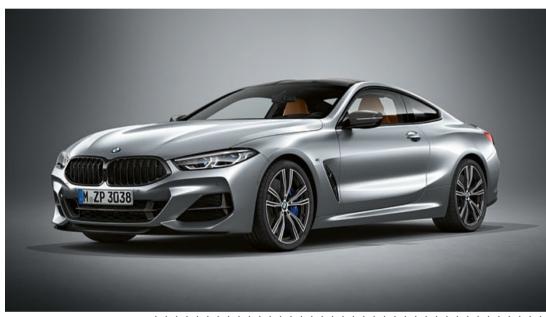

#### CLEAR LINES.

The generously curved and muscular surfaces give the BMW 8 Series Coupé a particularly confident sportiness. The BMW designers have succeeded in reducing the number of lines along the bodywork to a radical minimum, thus emphasising the expressiveness of the surfaces to the maximum – the basis for a completely new silhouette in contemporary automotive design. Many surfaces, such as the gently raised flanks behind the air vents of the front wheel arches, have hitherto been unseen in such an expressive form in automotive design.

#### POWERFUL PROPORTIONS.

Just right for a BMW sports car of the highest performance class: the sporty-powerful proportions. Deep, wide and ready to leap, the flat body ducks over the asphalt. Voluminous rear wheel arches emphasise a low centre of gravity and the classic rear-wheel drive. The flowing silhouette in conjunction with the gently curved surfaces thus signal an effortless and natural urge to move forward.

#### ADVANCED HALLMARKS.

The BMW designers interpreted well-known BMW design elements such as the BMW kidney grille, the rear lights in the shape of an L or the typical kink in the graphics of the rear windows in a highly modern way. For example, the forward leaning BMW kidney grille in the shape of a shark nose refers to iconic BMW racing cars such as the BMW 507 or BMW 3.0 CSL. The particularly delicate and wide rear lights featured in the BMW 8 Series Coupé emphasise the powerful shoulders as well as the powerful rear end.