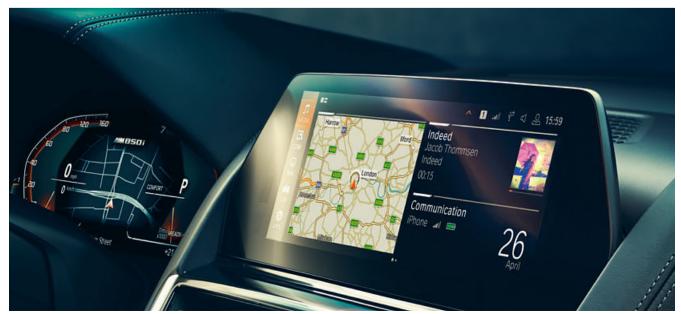

The innovative BMW Live Cockpit Professional with a learning navigation system is a new highlight of BMW's typical driver orientation. All information is displayed in an appealing manner on the display network consisting of a control display and an instrument display. Thanks to the individually configurable operating concept of the BMW Operating System 7.0, an even more intuitive operation via gestures, speech, touch screen and iDrive control is possible. With the enhanced functionality of the controller, all digital services such as apps can be selected directly and the whole system can be configured according to personal preferences. The Head-Up Display with extended contents also transmits information directly into the driver's field of vision without distracting from traffic.

THE NEW USER INTERFACE ALLOWS INTUITIVE OPERATION AND CAN BE ADJUSTED TO YOUR OWN REQUIREMENTS WITH VARIABLE WIDGETS.

It is clear: The new BMW 8 Series Coupé also ushers in a new era when it comes to connectivity. The innovations are BMW Live Cockpit Professional and BMW Operating System 7.0: A high-quality display network consisting of a touch-capable, high-resolution 10.25" control display and a fully digital 12.3" instrument display, on which the innovative operating concept runs with intuitive operation via gestures, voice and touch control and numerous options for customising all displays.