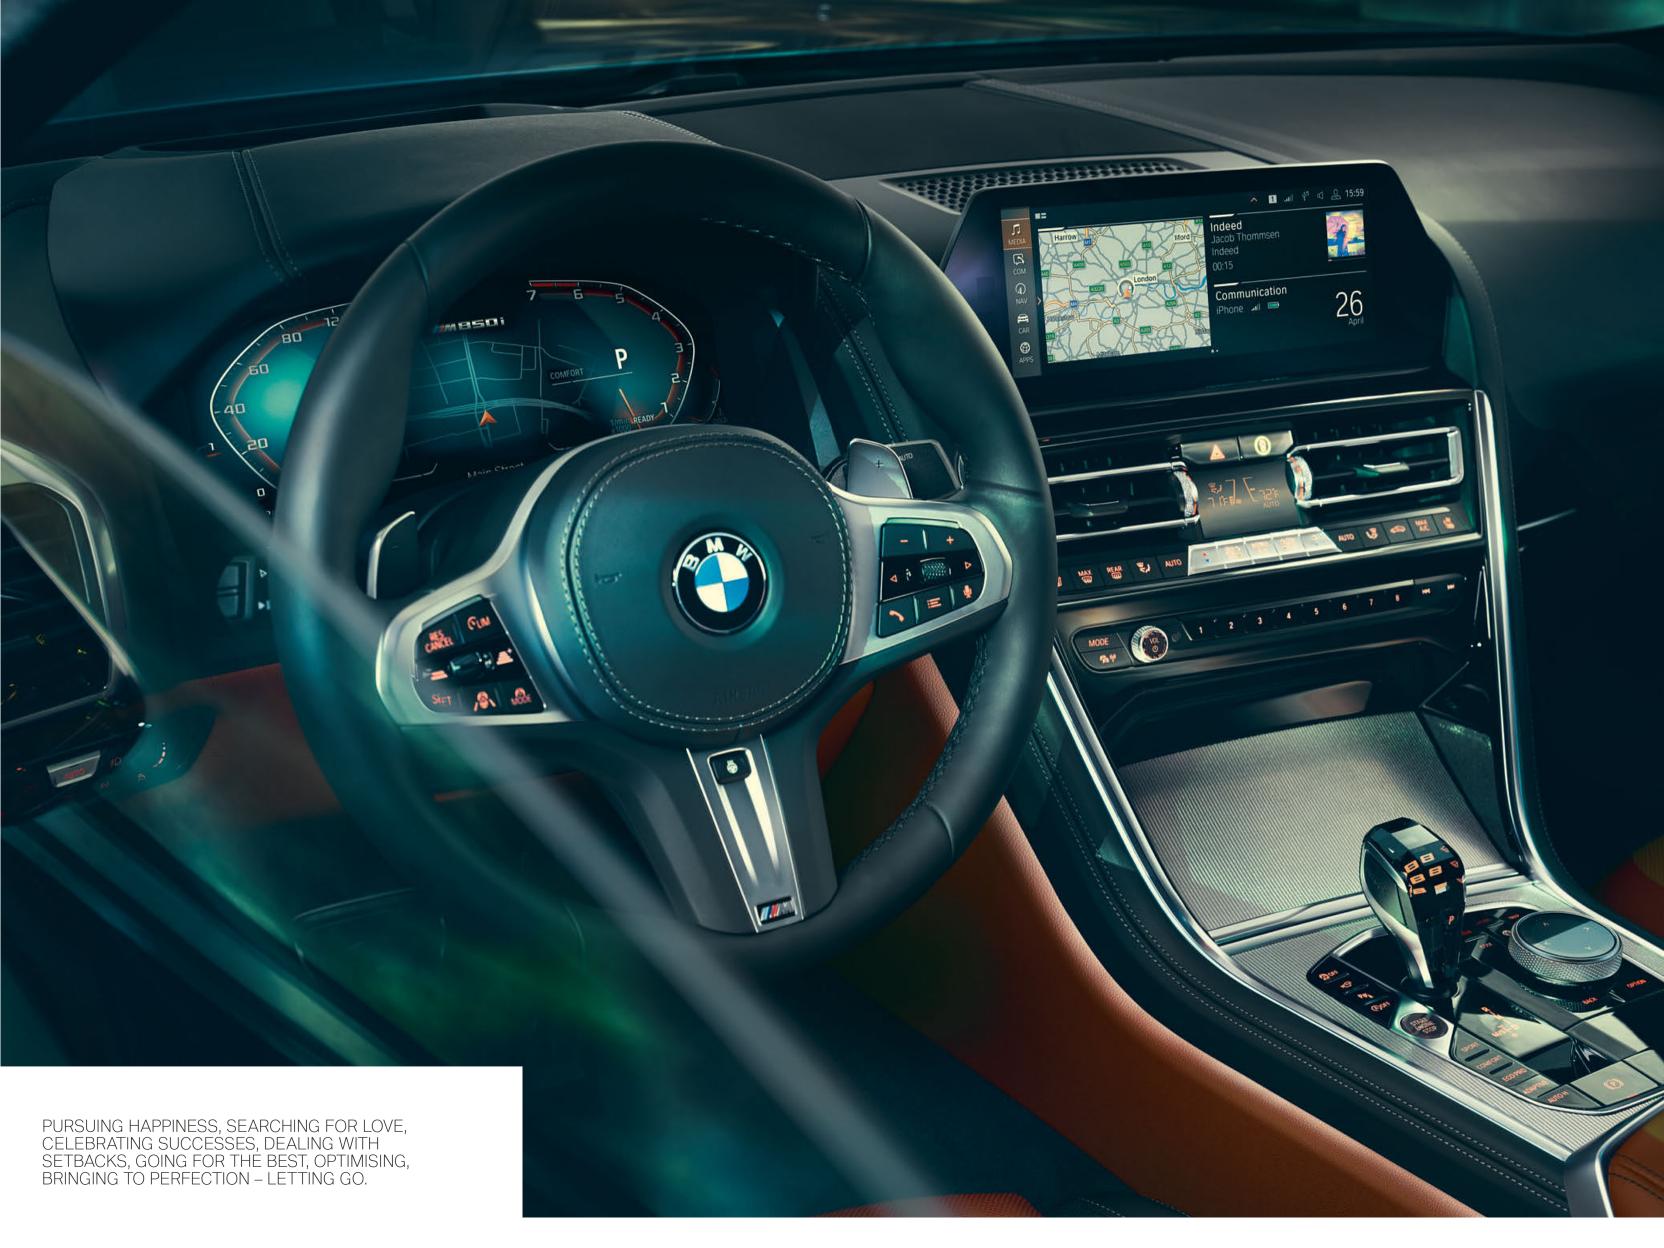

The innovative BMW Live Cockpit Professional with a learning navigation system is a new highlight of BMW's typical driver orientation. All information is displayed in an appealing manner on the display network consisting of a control display and an instrument display. Thanks to the individually configurable operating concept of the BMW Operating System 7.0, an even more intuitive operation via gestures, speech, touch screen and iDrive control is possible. With the enhanced functionality of the controller, all digital services such as apps can be selected directly and the whole system can be configured according to personal preferences. The Head-Up Display with extended contents also transmits information directly into the driver's field of vision without distracting from traffic.

THE NEW USER INTERFACE ALLOWS INTUITIVE OPERATION AND CAN BE ADJUSTED TO YOUR OWN REQUIREMENTS WITH VARIABLE WIDGETS.

It is clear: The new BMW 8 Series Coupé also ushers in a new era when it comes to connectivity. The innovations are BMW Live Cockpit Professional and BMW Operating System 7.0: A high-quality display network consisting of a touch-capable, high-resolution 10.25" control display and a fully digital 12.3" instrument display, on which the innovative operating concept runs with intuitive operation via gestures, voice and touch control and numerous options for customising all displays.

## COMFORTABLE FROM DESTINATION TO DESTINATION: NAVIGATION SYSTEM PROFESSIONAL.

Thanks to a combination of an innovative operating concept, high-quality displays and the latest networking, the navigation system Professional¹ offers a next-generation experience: Dynamic mapping content ensures a unique guiding experience. Address data can easily be entered by hand using the iDrive Touch Controller, touch screen or voice control. The navigation itself is visually fascinating: Three-dimensionally designed and with satellite images as map background as well as selected sights in photo-realistic representation, each journey becomes an informative experience, which now also takes place in the central area of the multifunctional instrument display, in which navigational content is displayed in a new form.