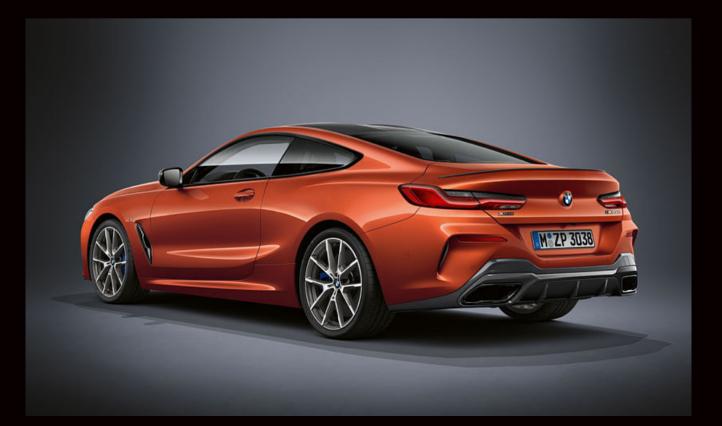

"Doppia Gobba" double curvature in the carbon-fibre roof

> Aerodynamic exterior mirrors

Low position on the road with headlights placed high

Massive air intakes at the front

Carbon-fibre in every detail: The exclusive M carbon exterior package<sup>1,2</sup> adds numerous design elements made of carbon-fibre to the already standard integrated carbon core components of the BMW 8 Series Coupé – for a more thoroughbred sports car look that draws everyone's attention. With mirror caps, air intakes, a decorative element around the tailpipe trims, an M rear spoiler made of carbon-fibre and a sharpened rear diffuser, the carbon exterior package reinforces the motor sport character not only visually, but also substantially. The M carbon-fibre roof¹ also makes a clear statement for a philosophy that gets the most out of everything – ideal conditions for those who want to experience maximum dynamics on every journey.