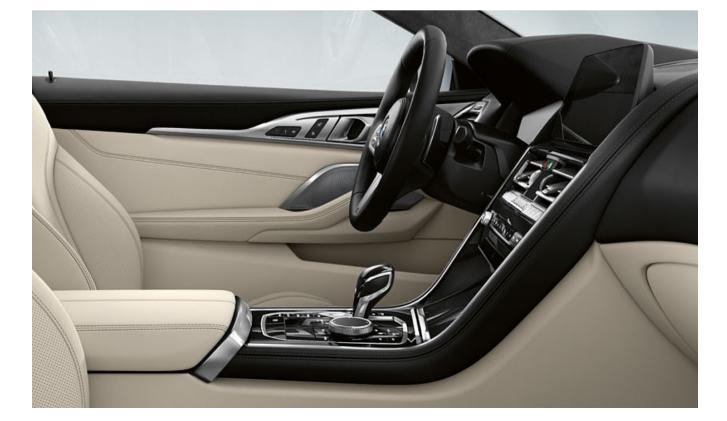

#### INSPIRED BY THE CIRCUIT - THE INTERIOR OF THE NEW BMW 8 SERIES COUPÉ IS DYNAMIC TO THE LAST DETAIL

In the BMW 8 Series Coupé, all the lines point forward from the driver's point of view and manifest the feeling of unrestrained forward thrust. Typically for a sports car, the centre console is wide and steeply rising. Here, all relevant functions are clearly summarised, so that the driver enjoys full control in every driving situation. In addition, the clearly structured layout creates space for the luxurious effect of the high-quality materials and spacious

The innovative BMW Live Cockpit Professional with a learning navigation system is a new highlight of BMW's typical driver orientation. All information is displayed in an appealing manner on the display network consisting of a control display and an instrument display. Thanks to the individually configurable operating concept of the BMW Operating System 7.0, an even more intuitive operation via gestures, speech, touch screen and iDrive control is possible. With the enhanced functionality of the controller, all digital services such as apps can be selected directly and the whole system can be configured according to personal preferences. The Head-Up Display with extended contents also transmits information directly into the driver's field of vision without distracting from traffic.

THE NEW USER INTERFACE ALLOWS INTUITIVE OPERATION AND CAN BE ADJUSTED TO YOUR OWN REQUIREMENTS WITH VARIABLE WIDGETS.

It is clear: The new BMW 8 Series Coupé also ushers in a new era when it comes to connectivity. The innovations are BMW Live Cockpit Professional and BMW Operating System 7.0: A high-quality display network consisting of a touch-capable, high-resolution 10.25" control display and a fully digital 12.3" instrument display, on which the innovative operating concept runs with intuitive operation via gestures, voice and touch control and numerous options for customising all displays.