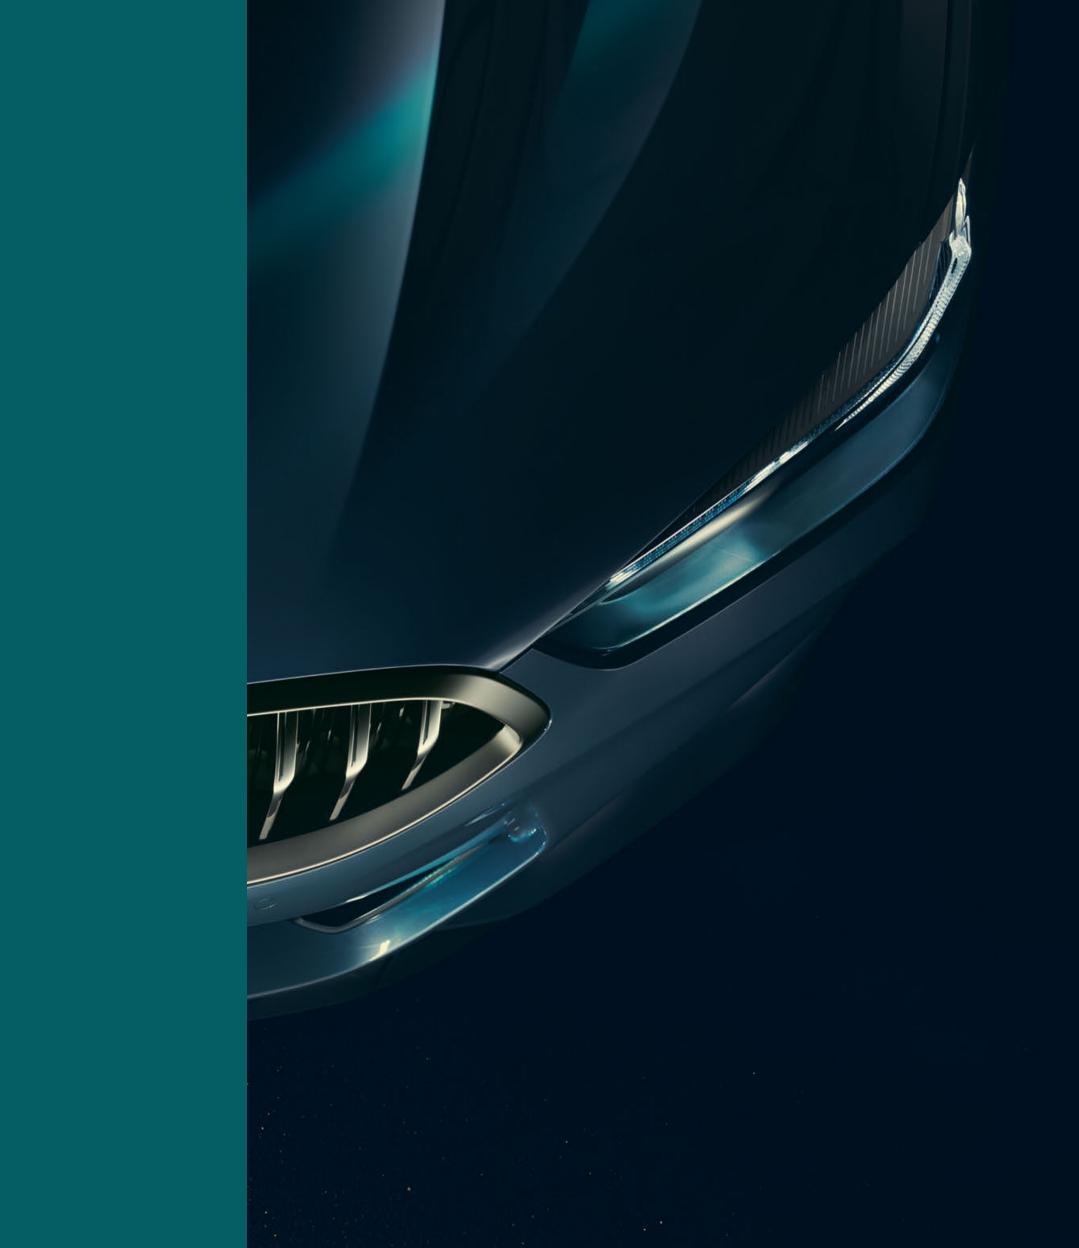

#### CLEAR LINES.

The generously curved and muscular surfaces give the BMW 8 Series Coupé a particularly confident sportiness. The BMW designers have succeeded in reducing the number of lines along the bodywork to a radical minimum, thus emphasising the expressiveness of the surfaces to the maximum – the basis for a completely new silhouette in contemporary automotive design. Many surfaces, such as the gently raised flanks behind the air vents of the front wheel arches, have hitherto been unseen in such an expressive form in automotive design.

#### ADVANCED HALLMARKS.

The BMW designers interpreted well-known BMW design elements such as the BMW kidney grille, the rear lights in the shape of an L or the typical kink in the graphics of the rear windows in a highly modern way. For example, the forward leaning BMW kidney grille in the shape of a shark nose refers to iconic BMW racing cars such as the BMW 507 or BMW 3.0 CSL. The particularly delicate and wide rear lights featured in the BMW 8 Series Coupé emphasise the powerful shoulders as well as the powerful rear end.