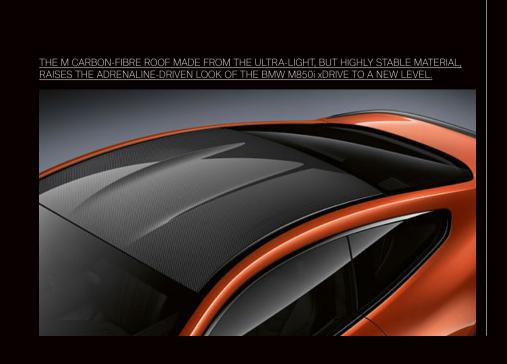

"Doppia Gobba" double curvature in the carbon-fibre roof

> Aerodynamic exterior mirrors

Low position on the road with headlights placed high

Massive air intakes at the front

Carbon-fibre in every detail: The exclusive M carbon exterior package<sup>1,2</sup> adds numerous design elements made of carbon-fibre to the already standard integrated carbon core components of the BMW 8 Series Coupé – for a more thoroughbred sports car look that draws everyone's attention. With mirror caps, air intakes, a decorative element around the tailpipe trims, an M rear spoiler made of carbon-fibre and a sharpened rear diffuser, the carbon exterior package reinforces the motor sport character not only visually, but also substantially. The M carbon-fibre roof¹ also makes a clear statement for a philosophy that gets the most out of everything – ideal conditions for those who want to experience maximum dynamics on every journey.