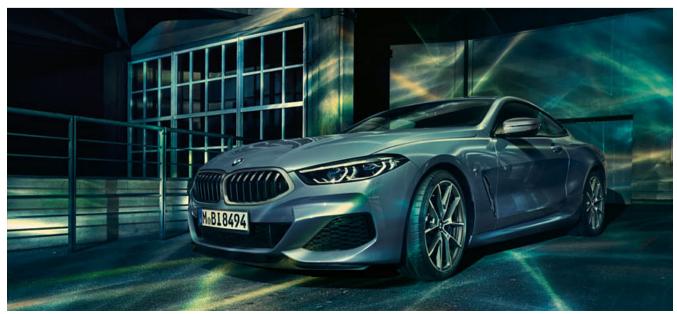

#### CLEAR LINES.

The generously curved and muscular surfaces give the BMW 8 Series Coupé a particularly confident sportiness. The BMW designers have succeeded in reducing the number of lines along the bodywork to a radical minimum, thus emphasising the expressiveness of the surfaces to the maximum – the basis for a completely new silhouette in contemporary automotive design. Many surfaces, such as the gently raised flanks behind the air vents of the front wheel arches, have hitherto been unseen in such an expressive form in automotive design.

## IN THE FORM OF LIFE.

The BMW 8 Series Coupé establishes a completely new design language for luxury sports cars – an overview of the most important design innovations.

#### POWERFUL PROPORTIONS.

Just right for a BMW sports car of the highest performance class: the sporty-powerful proportions. Deep, wide and ready to leap, the flat body ducks over the asphalt. Voluminous rear wheel arches emphasise a low centre of gravity and the classic rear-wheel drive. The flowing silhouette in conjunction with the gently curved surfaces thus signal an effortless and natural urge to move forward.