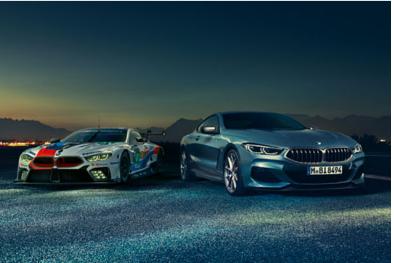

## NO COMPROMISES.

Respect. That's what I feel when I see the BMW M8 GTE. The new BMW kidney grille, the rear end with wide wheelbase, the wheel arches and air outlets, and the overall aerodynamics radiate an intensity that shows every competitor what it's about on the racetrack: Respect.

Actually, tuning and engine power are the most important features of a vehicle for a professional racer. But these strengths must also be visible at first glance. In this regard, the BMW M8 GTE is the most consistent racing car BMW has ever built. And this presence is immediately apparent in the production model. The elongated bonnet and the proportions of the rear wheels immediately reveal the genes of a sports car – the sides of the production model are ultimately only 100 millimetres narrower than those of the BMW M8 GTE.