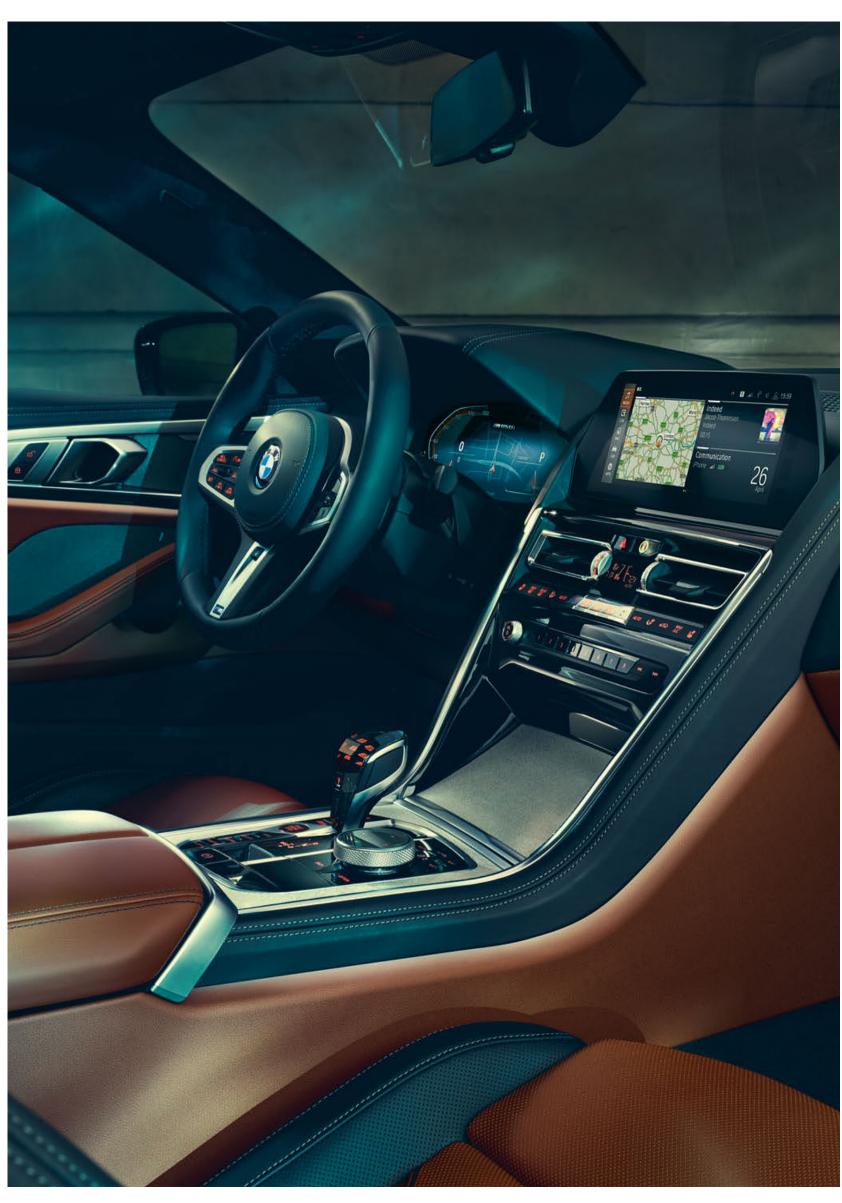

#### CONNECTIVITY AND INFOTAINMENT

THE BMW HEAD-UP DISPLAY TRANSMITS RELEVANT DRIVING INFORMATION INTO THE DRIVER'S LINE OF VISION WITHOUT DISTRACTION

INNOVATIVE INFORMATION:
BMW LIVE COCKPIT PROFESSIONAL WITH
INNOVATIVE OPERATING CONCEPT.

The innovative BMW Live Cockpit Professional with a learning navigation system is a new highlight of BMW's typical driver orientation. All information is displayed in an appealing manner on the display network consisting of a control display and an instrument display. Thanks to the individually configurable operating concept of the BMW Operating System 7.0, an even more intuitive operation via gestures, speech, touch screen and iDrive control is possible. With the enhanced functionality of the controller, all digital services such as apps can be selected directly and the whole system can be configured according to personal preferences. The Head-Up Display with extended contents also transmits information directly into the driver's field of vision without distracting from traffic.

THE NEW USER INTERFACE ALLOWS INTUITIVE OPERATION AND CAN BE ADJUSTED TO YOUR OWN REQUIREMENTS WITH VARIABLE WIDGETS.

It is clear: The new BMW 8 Series Coupé also ushers in a new era when it comes to connectivity. The innovations are BMW Live Cockpit Professional and BMW Operating System 7.0: A high-quality display network consisting of a touch-capable, high-resolution 10.25" control display and a fully digital 12.3" instrument display, on which the innovative operating concept runs with intuitive operation via gestures, voice and touch control and numerous options for customising all displays.

## COMFORTABLE FROM DESTINATION TO DESTINATION: NAVIGATION SYSTEM PROFESSIONAL.

Thanks to a combination of an innovative operating concept, high-quality displays and the latest networking, the navigation system Professional¹ offers a next-generation experience: Dynamic mapping content ensures a unique guiding experience. Address data can easily be entered by hand using the iDrive Touch Controller, touch screen or voice control. The navigation itself is visually fascinating: Three-dimensionally designed and with satellite images as map background as well as selected sights in photo-realistic representation, each journey becomes an informative experience, which now also takes place in the central area of the multifunctional instrument display, in which navigational content is displayed in a new form.