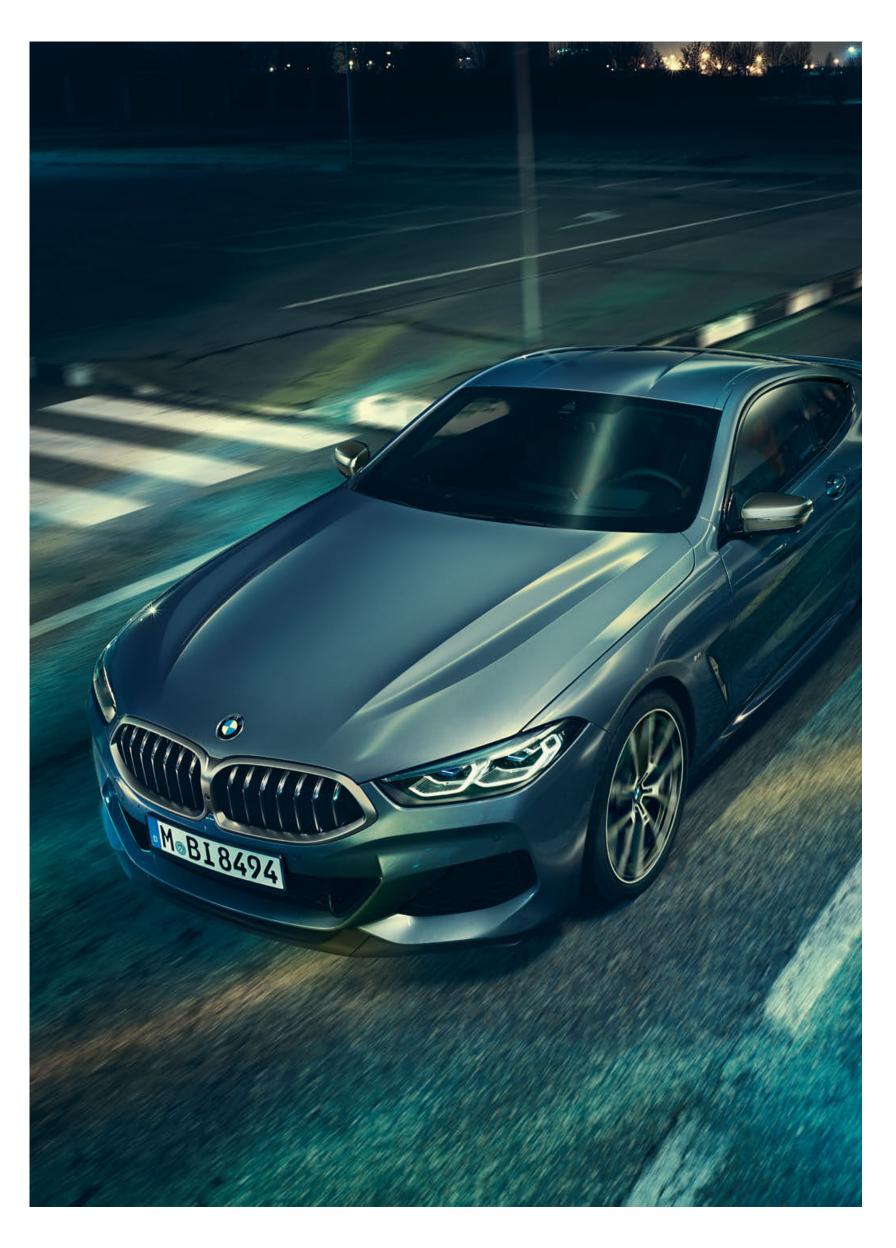

#### CLEAR LINES.

The generously curved and muscular surfaces give the BMW 8 Series Coupé a particularly confident sportiness. The BMW designers have succeeded in reducing the number of lines along the bodywork to a radical minimum, thus emphasising the expressiveness of the surfaces to the maximum – the basis for a completely new silhouette in contemporary automotive design. Many surfaces, such as the gently raised flanks behind the air vents of the front wheel arches, have hitherto been unseen in such an expressive form in automotive design.

WIDE REAR LIGHTS IN THE BMW TYPICAL FORM OF AN L UNDERSCORE THE STRONG SHOULDERS OF THE NEW BMW 8 SERIES COUPÉ.

#### PERFECTED DETAILS.

Other subtle details such as the minimalist and floating light side mirrors or the double-arched roof in the style of classic racing cars complete the harmonious overall impression of the BMW 8 Series Coupé, which, despite its restrained form and unobtrusive luxury, awakens the viewer's emotionalism typical of a BMW sports car.

## IN THE FORM OF LIFE.

The BMW 8 Series Coupé establishes a completely new design language for luxury sports cars – an overview of the most important design innovations.

#### POWERFUL PROPORTIONS.

Just right for a BMW sports car of the highest performance class: the sporty-powerful proportions. Deep, wide and ready to leap, the flat body ducks over the asphalt. Voluminous rear wheel arches emphasise a low centre of gravity and the classic rear-wheel drive. The flowing silhouette in conjunction with the gently curved surfaces thus signal an effortless and natural urge to move forward.

#### ADVANCED HALLMARKS.

The BMW designers interpreted well-known BMW design elements such as the BMW kidney grille, the rear lights in the shape of an L or the typical kink in the graphics of the rear windows in a highly modern way. For example, the forward leaning BMW kidney grille in the shape of a shark nose refers to iconic BMW racing cars such as the BMW 507 or BMW 3.0 CSL. The particularly delicate and wide rear lights featured in the BMW 8 Series Coupé emphasise the powerful shoulders as well as the powerful rear end.