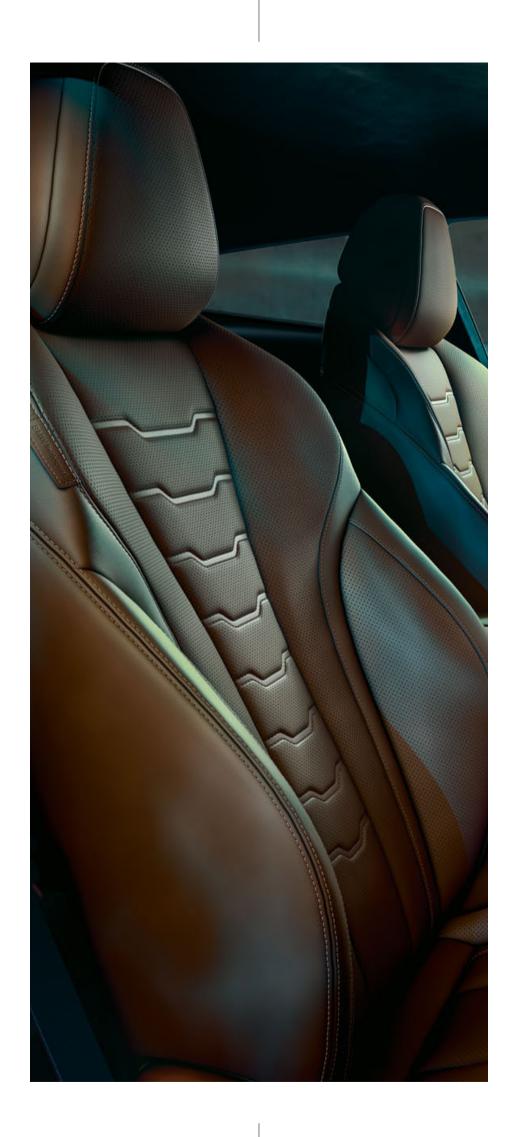

#### POSTURE NEEDS SUPPORT: MULTIFUNCTION SEATS.

Sportiness with a luxurious definition: The multifunction seats<sup>1</sup> of the BMW 8 Series Coupé exceed all requirements that can be demanded from a sporty seat. The extra low seating position with a raised shoulder area and integrated headrest allows the driver to confidently sit in the centre of the power, while the comfortable seat adjustment with extensive electrical adjustment options ensures maximum lateral support. The active seat ventilation<sup>2,3</sup> on the other hand ensures an ideal seat climate at all times, while striking stitching, the perforation and exclusive contrast stitching also perfect the overall seating experience visually.

- <sup>1</sup> Standard for BMW M850i xDrive, optionally available for BMW 840d xDrive.
- $^{\rm 2}$  Available as optional equipment.  $^{\rm 3}$  Only available in conjunction with additional equipment.