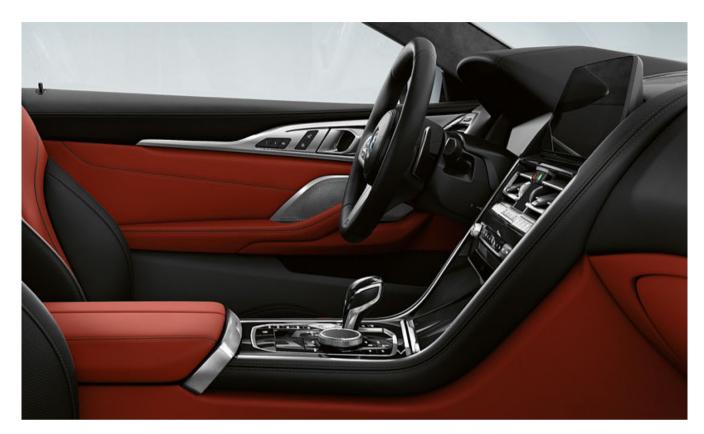

#### INSPIRED BY THE CIRCUIT - THE INTERIOR OF THE NEW BMW 8 SERIES COUPÉ IS DYNAMIC TO THE LAST DETAIL

In the BMW 8 Series Coupé, all the lines point forward from the driver's point of view and manifest the feeling of unrestrained forward thrust. Typically for a sports car, the centre console is wide and steeply rising. Here, all relevant functions are clearly summarised, so that the driver enjoys full control in every driving situation. In addition, the clearly structured layout creates space for the luxurious effect of the high-quality materials and spacious

#### IRRESISTIBLY LUXURIOUS -AND INIMITABLY SPORTY AT THE SAME TIME.

SPARKLING EXCLUSIVITY: THE GLASS APPLICATIONS 'CRAFTED CLARITY' ARE MANUFACTURED BY HAND AND EMBELLISH SELECTED ELEMENTS IN THE INTERIOR.