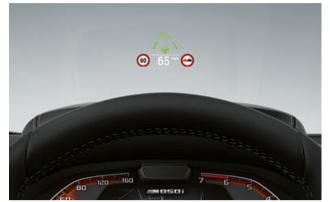

#### CONNECTIVITY AND INFOTAINMENT

THE BMW HEAD-UP DISPLAY TRANSMITS RELEVANT DRIVING INFORMATION INTO THE DRIVER'S LINE OF VISION WITHOUT DISTRACTION

INNOVATIVE INFORMATION:
BMW LIVE COCKPIT PROFESSIONAL WITH
INNOVATIVE OPERATING CONCEPT.

The innovative BMW Live Cockpit Professional with a learning navigation system is a new highlight of BMW's typical driver orientation. All information is displayed in an appealing manner on the display network consisting of a control display and an instrument display. Thanks to the individually configurable operating concept of the BMW Operating System 7.0, an even more intuitive operation via gestures, speech, touch screen and iDrive control is possible. With the enhanced functionality of the controller, all digital services such as apps can be selected directly and the whole system can be configured according to personal preferences. The Head-Up Display with extended contents also transmits information directly into the driver's field of vision without distracting from traffic.