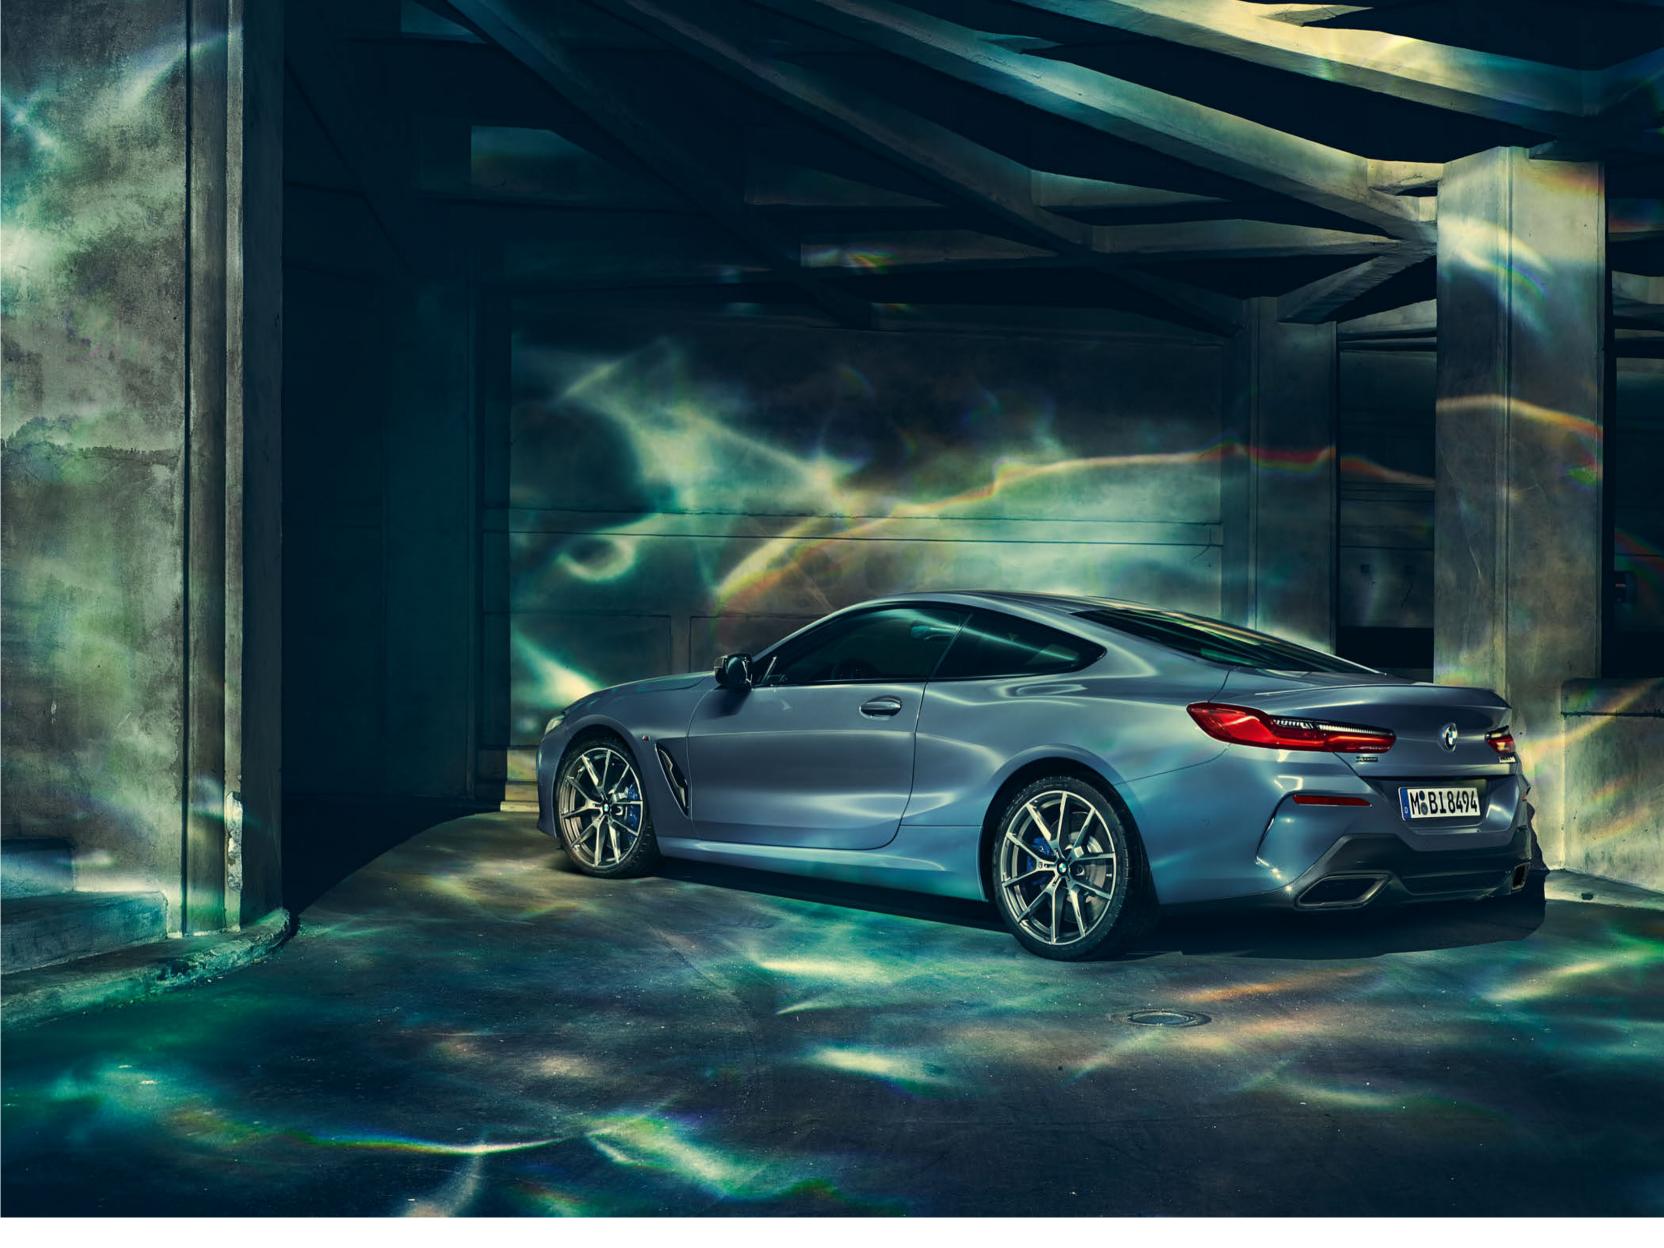

#### CLEAR LINES.

The generously curved and muscular surfaces give the BMW 8 Series Coupé a particularly confident sportiness. The BMW designers have succeeded in reducing the number of lines along the bodywork to a radical minimum, thus emphasising the expressiveness of the surfaces to the maximum – the basis for a completely new silhouette in contemporary automotive design. Many surfaces, such as the gently raised flanks behind the air vents of the front wheel arches, have hitherto been unseen in such an expressive form in automotive design.

WIDE REAR LIGHTS IN THE BMW TYPICAL FORM OF AN L UNDERSCORE THE STRONG SHOULDERS OF THE NEW BMW 8 SERIES COUPÉ.

#### PERFECTED DETAILS.

Other subtle details such as the minimalist and floating light side mirrors or the double-arched roof in the style of classic racing cars complete the harmonious overall impression of the BMW 8 Series Coupé, which, despite its restrained form and unobtrusive luxury, awakens the viewer's emotionalism typical of a BMW sports car.

## IN THE FORM OF LIFE.

The BMW 8 Series Coupé establishes a completely new design language for luxury sports cars – an overview of the most important design innovations.

#### POWERFUL PROPORTIONS.

Just right for a BMW sports car of the highest performance class: the sporty-powerful proportions. Deep, wide and ready to leap, the flat body ducks over the asphalt. Voluminous rear wheel arches emphasise a low centre of gravity and the classic rear-wheel drive. The flowing silhouette in conjunction with the gently curved surfaces thus signal an effortless and natural urge to move forward.

#### ADVANCED HALLMARKS.

The BMW designers interpreted well-known BMW design elements such as the BMW kidney grille, the rear lights in the shape of an L or the typical kink in the graphics of the rear windows in a highly modern way. For example, the forward leaning BMW kidney grille in the shape of a shark nose refers to iconic BMW racing cars such as the BMW 507 or BMW 3.0 CSL. The particularly delicate and wide rear lights featured in the BMW 8 Series Coupé emphasise the powerful shoulders as well as the powerful rear end.