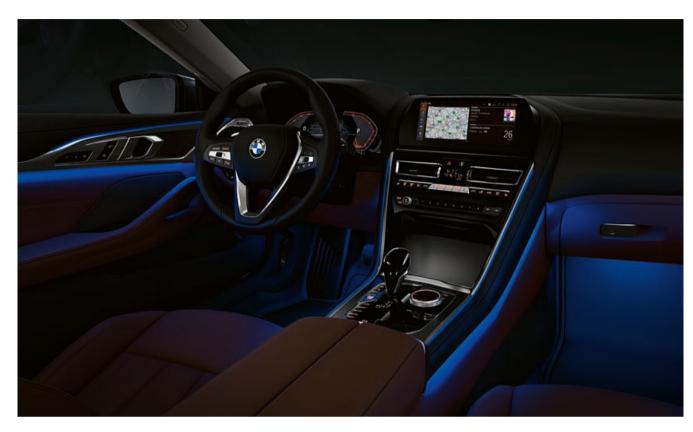

#### A FEAST FOR THE EYES: THE DYNAMIC INTERIOR LIGHTING.

The dynamic interior lighting immerses the interior in an unparalleled atmosphere that combines the best of ambient, indirect lighting with highlights. Numerous LEDs and optical fibres can be controlled in several adjustable colours. When entering and exiting or during events such as a telephone call, preconfigured, dynamic lighting effects create an eye-catching visual experience through the harmonious interaction of all lighting elements.