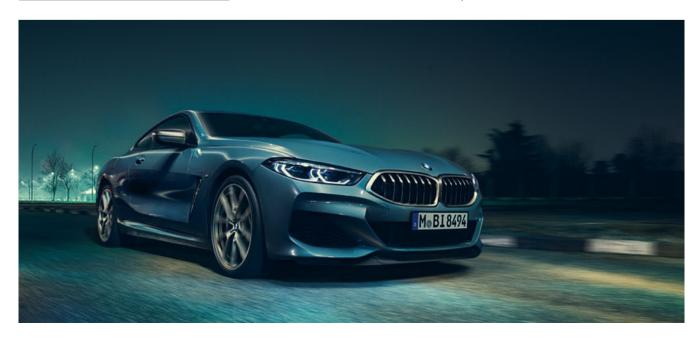

#### CLEAR LINES.

The generously curved and muscular surfaces give the BMW 8 Series Coupé a particularly confident sportiness. The BMW designers have succeeded in reducing the number of lines along the bodywork to a radical minimum, thus emphasising the expressiveness of the surfaces to the maximum – the basis for a completely new silhouette in contemporary automotive design. Many surfaces, such as the gently raised flanks behind the air vents of the front wheel arches, have hitherto been unseen in such an expressive form in automotive design.

## IN THE FORM OF LIFE.

The BMW 8 Series Coupé establishes a completely new design language for luxury sports cars – an overview of the most important design innovations.

#### POWERFUL PROPORTIONS.

Just right for a BMW sports car of the highest performance class: the sporty-powerful proportions. Deep, wide and ready to leap, the flat body ducks over the asphalt. Voluminous rear wheel arches emphasise a low centre of gravity and the classic rear-wheel drive. The flowing silhouette in conjunction with the gently curved surfaces thus signal an effortless and natural urge to move forward.