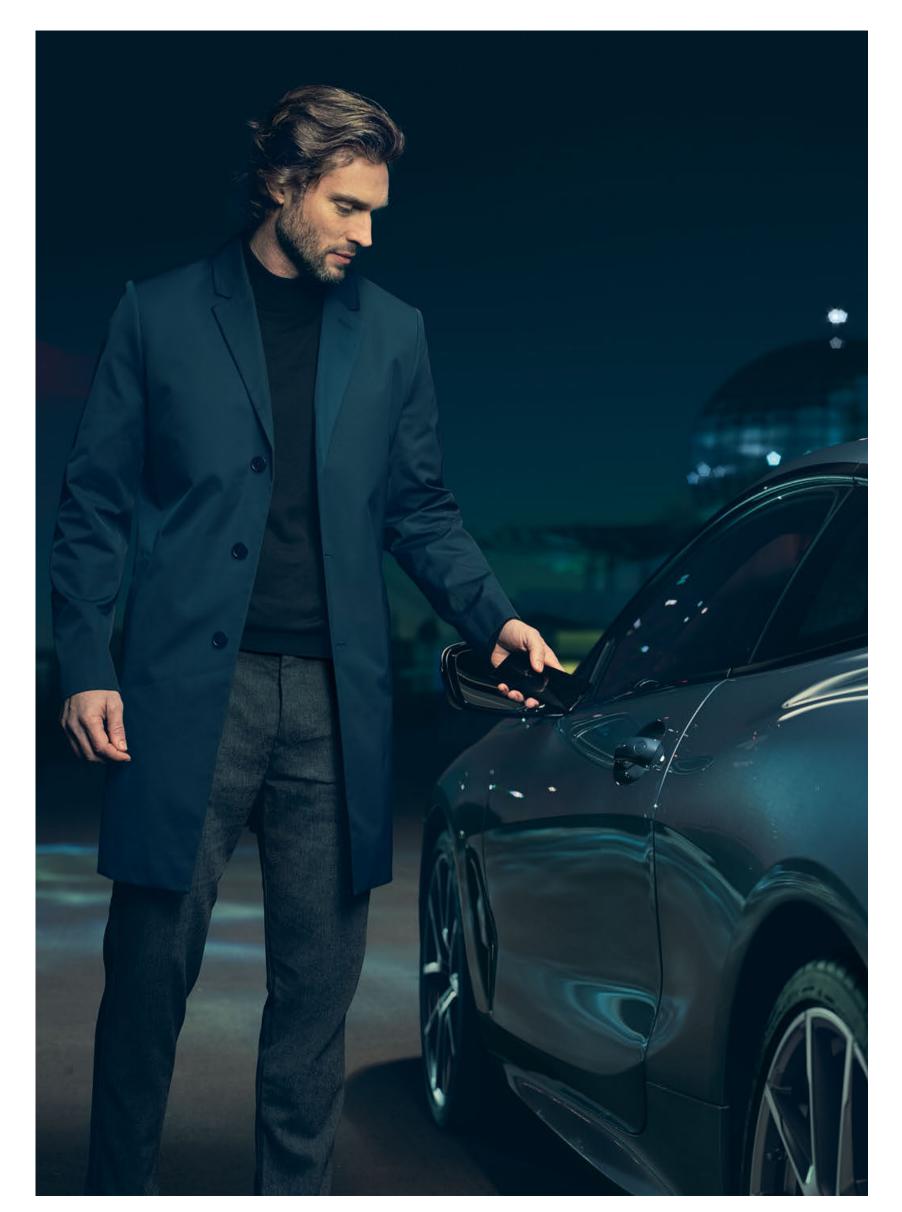

With the Digital Key<sup>1</sup>, the signature of the vehicle key is easily stored in the BMW Connected App of your smartphone. The door handle of the new BMW 8 Series Coupé recognises this signature and opens the door - safely, reliably and without the need for a separate key. Even several key signatures can be created at the same time<sup>2</sup>, allowing even a simple and uncomplicated lending of the vehicle from a distance.

OPEN TO NEW EXPERIENCES: THE DIGITAL KEY.

<sup>1</sup> Equipment optionally available for selected Samsung smartphones. Included in the optional "Comfort access system". Alternatively, you have the possibility to open and start the car via an NFC key card from Q4 2018.
<sup>2</sup> Function optionally available.