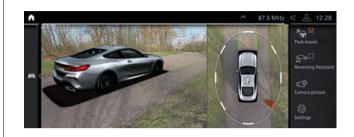

#### **EVERYTHING AT A GLANCE:** PARKING ASSISTANT PLUS.

Parking Assistant Plus<sup>2,3</sup> makes parking and manoeuvring the vehicle easier. It features among others the Surround View system including Top View, Panorama View and Remote View 3D4, as well as a lateral parking aid, the Parking Assistant with linear guidance and Reversing Assistant.

THE AUTOMATIC SPEED LIMIT ASSIST<sup>1</sup> ADAPTS THE ACTIVE CRUISE CONTROL DYNAMICALLY TO UPCOMING SPEED LIMITS.