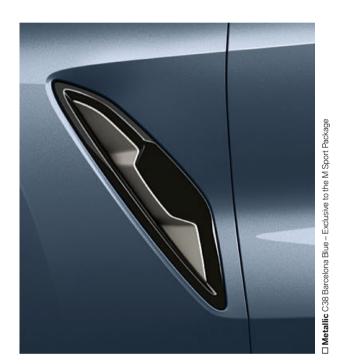

"Doppia Gobba" double curvature in the carbon-fibre roof

> Aerodynamic exterior mirrors

Low position on the road with headlights placed high

Massive air intakes at the front

Carbon-fibre in every detail: The exclusive M carbon exterior package<sup>1,2</sup> adds numerous design elements made of carbon-fibre to the already standard integrated carbon core components of the BMW 8 Series Coupé – for a more thoroughbred sports car look that draws everyone's attention. With mirror caps, air intakes, a decorative element around the tailpipe trims, an M rear spoiler made of carbon-fibre and a sharpened rear diffuser, the carbon exterior package reinforces the motor sport character not only visually, but also substantially. The M carbon-fibre roof¹ also makes a clear statement for a philosophy that gets the most out of everything – ideal conditions for those who want to experience maximum dynamics on every journey.