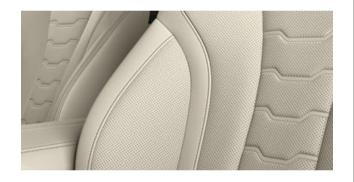

#### IVORY WHITE MEETS PIANO FINISH

Thoroughly elegant, unmistakably sporty:
The interior in the bright colour scheme with
BMW Individual extended leather trim 'Merino'
lvory White and BMW Individual interior trim
finishers piano black lacquer spread luxuriously
tasteful ambience in every detail.

THE SPECIAL SHINE MAKES THE BMW INDIVIDUAL INTERIOR TRIM FINISHERS IN PIANO FINISH BLACK APPEAR ESPECIALLY LUXURIOUS IN AN UNMISTAKABLE ENVIRONMENT.

THE STRIKING STITCHING HIGHLIGHTS THE BMW INDIVIDUAL EXTENDED LEATHER TRIM 'MERINO' AND GOES PARTICULARLY WELL WITH THE IVORY WHITE UPHOLSTERY.