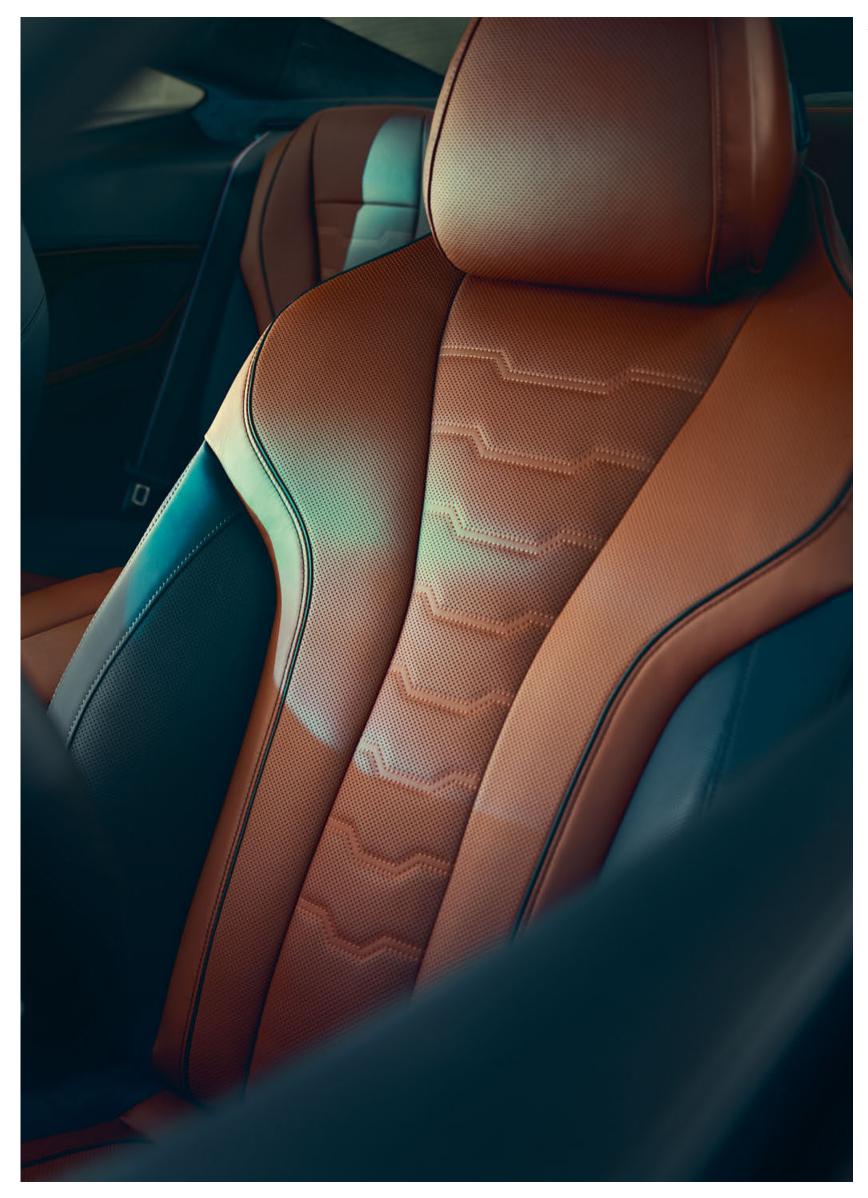

#### POSTURE NEEDS SUPPORT: MULTIFUNCTION SEATS.

Sportiness with a luxurious definition: The multifunction seats<sup>1</sup> of the BMW 8 Series Coupé exceed all requirements that can be demanded from a sporty seat. The extra low seating position with a raised shoulder area and integrated headrest allows the driver to confidently sit in the centre of the power, while the comfortable seat adjustment with extensive electrical adjustment options ensures maximum lateral support. The active seat ventilation<sup>2,3</sup> on the other hand ensures an ideal seat climate at all times, while striking stitching, the perforation and exclusive contrast stitching also perfect the overall seating experience visually.