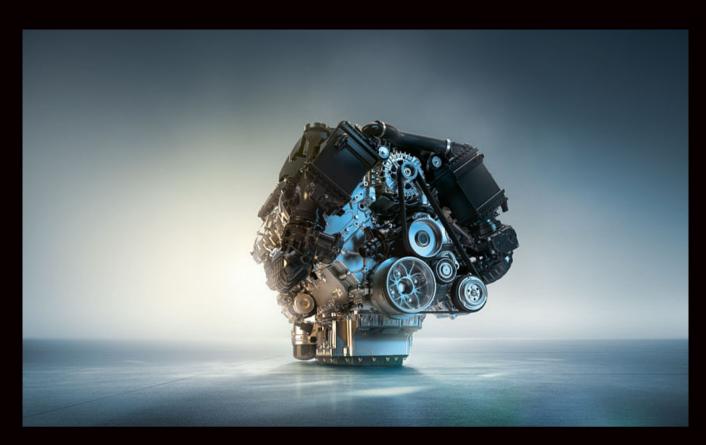

HIGH PRECISION INJECTION WITH UP TO 350 BAR, DOUBLE-VANOS AND VALVETRONIC SET STANDARDS IN PERFORMANCE AND EFFICIENCY.

#### AT HOME NEAR THE LIMITS: THE NEW BMW M850i xDRIVE COUPÉ.

A push on the gas pedal – and the TwinPower Turbo 8-cylinder petrol engine with 4.4 litre capacity resolutely attacks every metre of asphalt. Its superior revving power drives up the driver's pulse when it approaches the tangible limit with precise dosing: Two Twin-Scroll exhaust gas turbochargers, cylinder liners with special coating and a cooling package designed for maximum performance with two repositioned coolers, an upstream radiator and a 1,000-watt fan are only found in racing sports cars. On request, the Sport exhaust system emphasises the load changes of the V8 engine with a strong character, but at the push of a button it also has a finely subdued tone – depending on the selected mode.

SUPERIOR ENGINEERING: THE BMW TWIN POWER TURBO V8 PETROL ENGINE FORMS THE POWERFUL HEART OF THE BMW M850i xDRIVE.

A PUSH ON THE
GAS PEDAL – AND THE
TWINPOWER TURBO
8-CYLINDER PETROL
ENGINE WITH 4.4 LITRE
CAPACITY RESOLUTELY
ATTACKS EVERY
METRE OF ASPHALT.