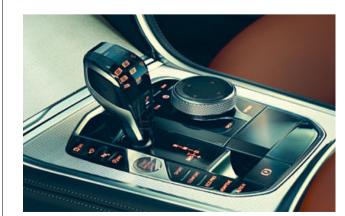

#### TWO WORLDS, NO COMPROMISES THE NEW BMW 8 SERIES COUPÉ COMBINES SPORTINESS WITH ABSOLUTE LUXURY.

From classic-sporty to modern-elegant: Even the interior has a unique luxurious atmosphere. Starting with the basic equipment, the instrument panel and door panel are covered in leather and provided with contrast stitching. Seats in leather 'Vernasca'1, BMW Individual leather 'Merino' with extended contents<sup>2</sup> or even BMW Individual full leather trim 'Merino'<sup>3</sup> emphasise the individual claim of the interior. Design elements such as the flowing transitions between the instrument panel and the doors create an all-round exclusive design experience that equally surrounds drivers and passengers on all sides. The hand-crafted glass applications<sup>4</sup> are an experience for the hands and the eyes: They set high-quality highlights on selected control elements such as the gear selector, the Start-Stop button, the iDrive Controller or the volume control, which further add to the already noble ambience.

- <sup>1</sup> Standard for 840d xDrive. <sup>2</sup> Standard for BMW M850i xDrive.
- <sup>3</sup> Equipment optionally available from 03/2019.
- 4 Available as optional equipment

INTERIOR TRIM FINISHERS IN STAINLESS STEEL FABRIC SET DYNAMIC HIGHLIGHTS IN THE INTERIOR WITH A TECHNICAL TOUCH.