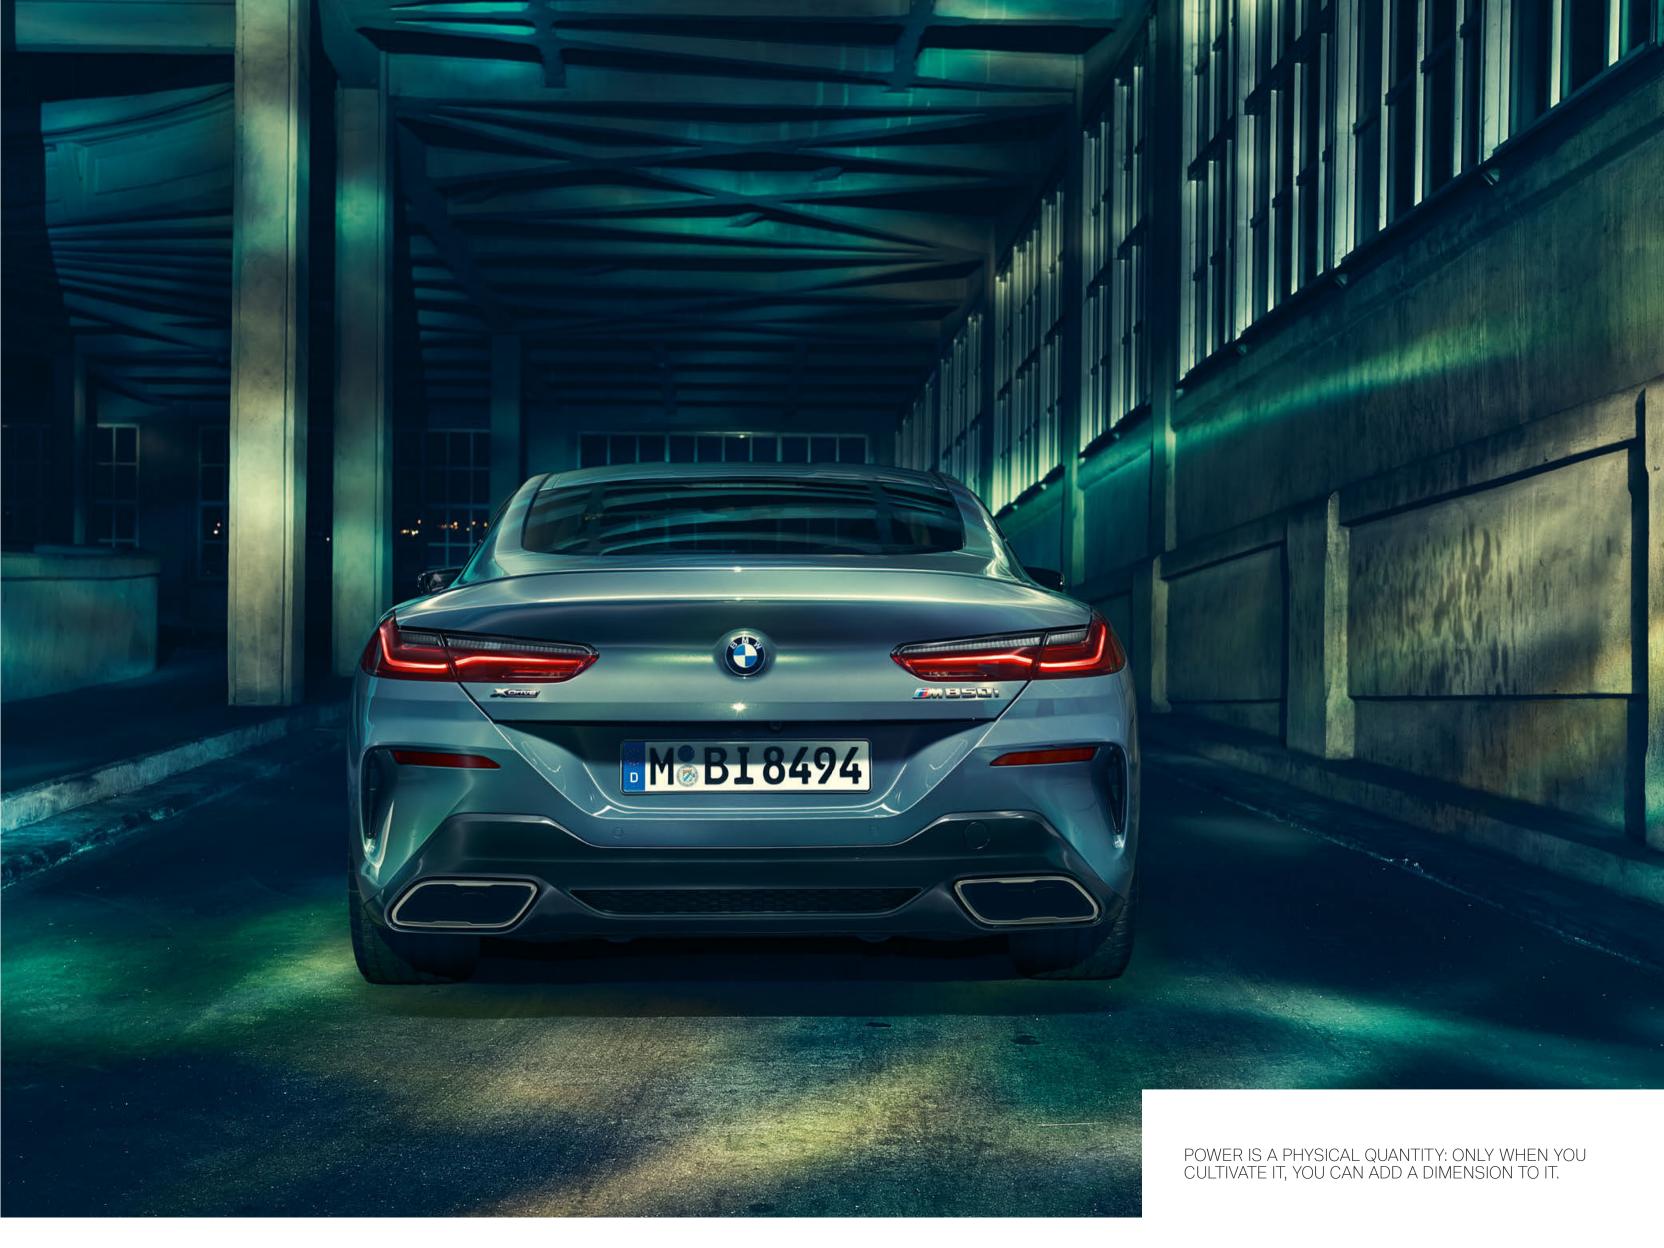

#### ADVANCED HALLMARKS.

The BMW designers interpreted well-known BMW design elements such as the BMW kidney grille, the rear lights in the shape of an L or the typical kink in the graphics of the rear windows in a highly modern way. For example, the forward leaning BMW kidney grille in the shape of a shark nose refers to iconic BMW racing cars such as the BMW 507 or BMW 3.0 CSL. The particularly delicate and wide rear lights featured in the BMW 8 Series Coupé emphasise the powerful shoulders as well as the powerful rear end.