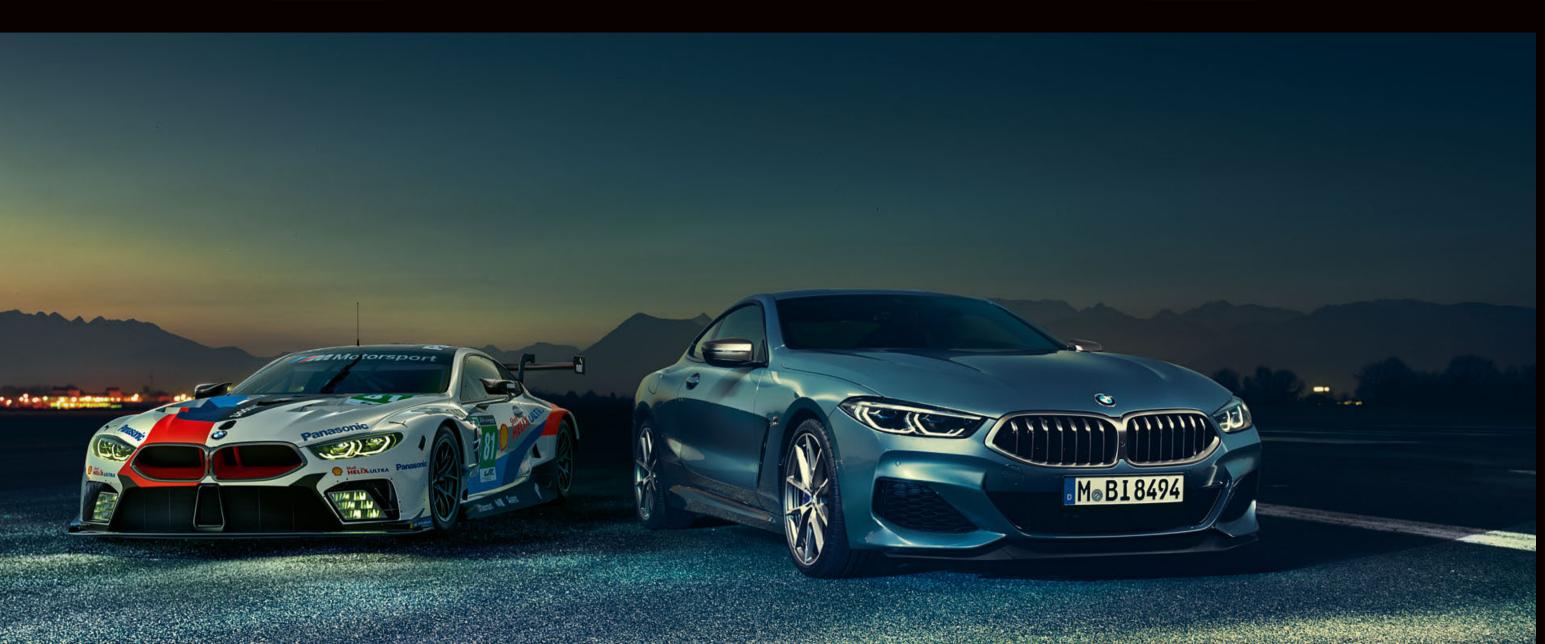

DYNAMICS BMW M8 GTE

## NO COMPROMISES.

Respect. That's what I feel when I see the BMW M8 GTE. The new BMW kidney grille, the rear end with wide wheelbase, the wheel arches and air outlets, and the overall aerodynamics radiate an intensity that shows every competitor what it's about on the racetrack: Respect.

Actually, tuning and engine power are the most important features of a vehicle for a professional racer. But these strengths must also be visible at first glance. In this regard, the BMW M8 GTE is the most consistent racing car BMW has ever built. And this presence is immediately apparent in the production model. The elongated bonnet and the proportions of the rear wheels immediately reveal the genes of a sports car – the sides of the production model are ultimately only 100 millimetres narrower than those of the BMW M8 GTE.

#### AT HOME NEAR THE LIMITS: THE NEW BMW M850i xDRIVE COUPÉ.

A push on the gas pedal – and the TwinPower Turbo 8-cylinder petrol engine with 4.4 litre capacity resolutely attacks every metre of asphalt. Its superior revving power drives up the driver's pulse when it approaches the tangible limit with precise dosing: Two Twin-Scroll exhaust gas turbochargers, cylinder liners with special coating and a cooling package designed for maximum performance with two repositioned coolers, an upstream radiator and a 1,000-watt fan are only found in racing sports cars. On request, the Sport exhaust system emphasises the load changes of the V8 engine with a strong character, but at the push of a button it also has a finely subdued tone – depending on the selected mode.