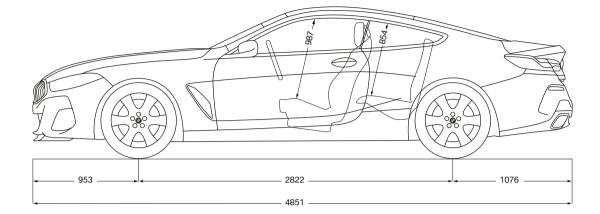

5 Provisional figures; any missing figures were unavailable at the time of publication.

The dimensions refer to the M850i xDrive, dimensions of the 840d xDrive may vary slightly.