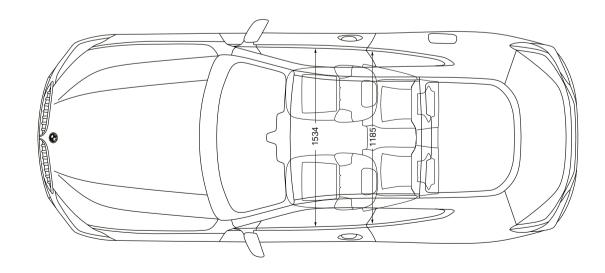

## **TECHNICAL** VALUES.

|                                                                      |                 | M850i xDRIVE                     | 840d xDRIVE                      |
|----------------------------------------------------------------------|-----------------|----------------------------------|----------------------------------|
| Weight                                                               |                 |                                  |                                  |
| Unladen weight EU (xDrive)¹                                          | kg              | 1965                             | 1905                             |
| Max. permissible weight (xDrive)                                     | kg              | 2395                             | 2370                             |
| Permitted load (xDrive)                                              | kg              | 505                              | 540                              |
| Luggage compartment capacity                                         | 1               | 420                              | 420                              |
| Engine <sup>3,4</sup>                                                |                 |                                  |                                  |
| Cylinders/valves                                                     |                 | 8/4                              | 6/4                              |
| Capacity                                                             | cm <sup>3</sup> | 4395                             | 2993                             |
| Rated output/rated engine speed                                      | kW (hp)/rpm     | 390 (530)/5500-6000              | 235 (320)/4400                   |
| Max. torque/engine speed                                             | Nm/rpm          | 750/1800-4600                    | 680/1750-2250                    |
| Power transmission                                                   |                 |                                  |                                  |
| Type of drive                                                        |                 | All-wheel                        | All-wheel                        |
| Standard transmission                                                |                 | Steptronic<br>Sport transmission | Steptronic<br>Sport transmission |
| Performance                                                          |                 |                                  |                                  |
| Top speed (xDrive)                                                   | km/h            | 250²                             | 250 <sup>2</sup>                 |
| Acceleration 0–100 km/h                                              | S               | 3.7                              | 4.9                              |
| Consumption <sup>3,4</sup> – all engines conform to the EU6 standard |                 |                                  |                                  |
| Urban (xDrive)                                                       | l/100 km        | 5                                | 7.2–7.6                          |
| Extra-urban (xDrive)                                                 | l/100 km        | 5                                | 5.1-5.4                          |
| Combined (xDrive)                                                    | l/100 km        | 10.0–10.5                        | 5.9-6.2                          |
| Exhaust emissions standard (type-certified)                          |                 | EU6d-temp                        | EU6d-temp                        |
| CO <sub>2</sub> emissions, combined (xDrive)                         | g/km            | 228-240                          | 154–164                          |
| Tank capacity, approx.                                               | I               | 68                               | 68                               |
| Wheels/tyres                                                         |                 |                                  |                                  |
| Tyre dimensions                                                      |                 | 245/35 R 20 Y<br>275/30 R 20 Y   | 245/45 R 18 Y<br>275/40 R 18 Y   |
| Wheel dimensions                                                     |                 | 8 J x 20<br>9 J x 20             | 8 J x 18<br>9 J x 18             |
| Material                                                             |                 | Light alloy                      | Light alloy                      |

5 Provisional figures; any missing figures were unavailable at the time of publication.

The dimensions refer to the M850i xDrive, dimensions of the 840d xDrive may vary slightly.