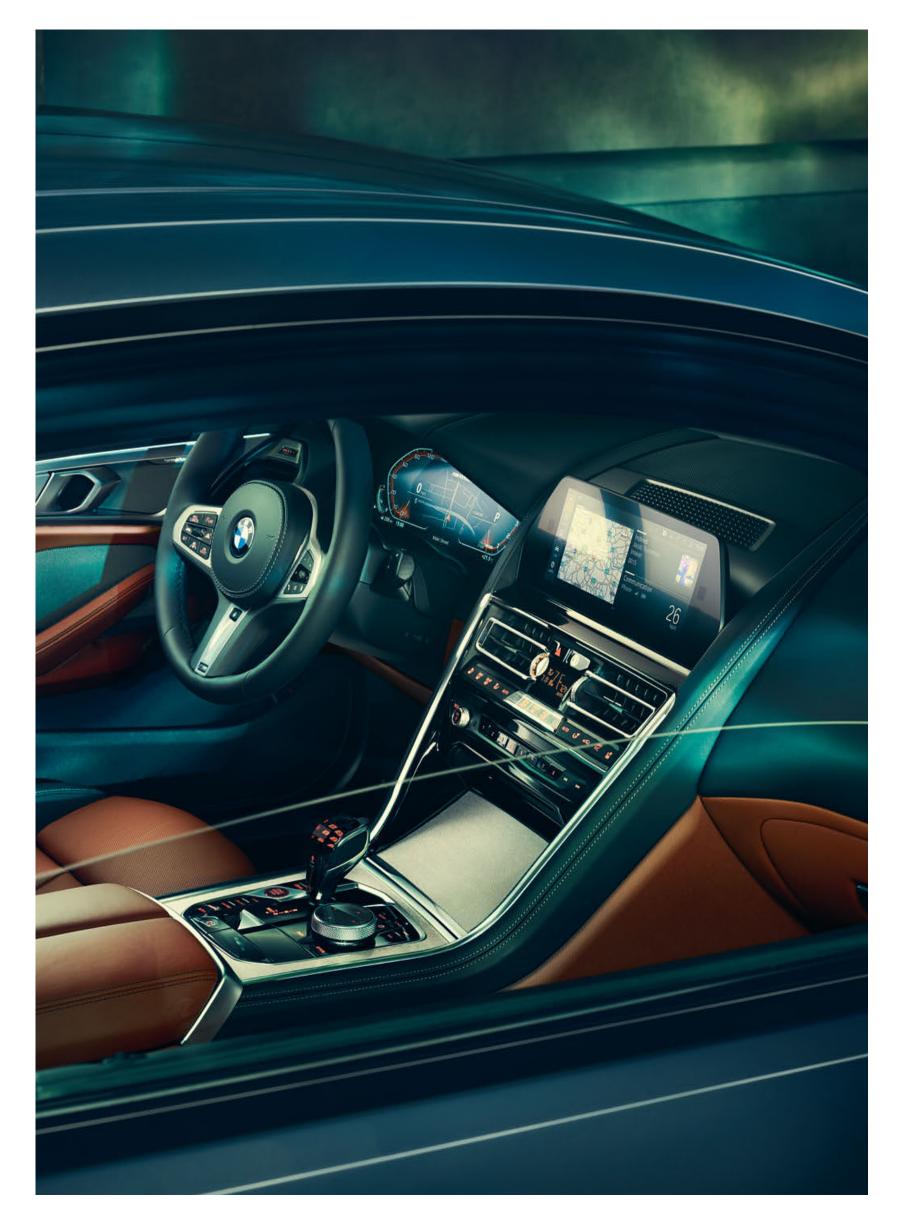

#### INSPIRED BY THE CIRCUIT - THE INTERIOR OF THE NEW BMW 8 SERIES COUPÉ IS DYNAMIC TO THE LAST DETAIL

In the BMW 8 Series Coupé, all the lines point forward from the driver's point of view and manifest the feeling of unrestrained forward thrust. Typically for a sports car, the centre console is wide and steeply rising. Here, all relevant functions are clearly summarised, so that the driver enjoys full control in every driving situation. In addition, the clearly structured layout creates space for the luxurious effect of the high-quality materials and spacious

The innovative BMW Live Cockpit Professional with a learning navigation system is a new highlight of BMW's typical driver orientation. All information is displayed in an appealing manner on the display network consisting of a control display and an instrument display. Thanks to the individually configurable operating concept of the BMW Operating System 7.0, an even more intuitive operation via gestures, speech, touch screen and iDrive control is possible. With the enhanced functionality of the controller, all digital services such as apps can be selected directly and the whole system can be configured according to personal preferences. The Head-Up Display with extended contents also transmits information directly into the driver's field of vision without distracting from traffic.

THE NEW USER INTERFACE ALLOWS INTUITIVE OPERATION AND CAN BE ADJUSTED TO YOUR OWN REQUIREMENTS WITH VARIABLE WIDGETS.

It is clear: The new BMW 8 Series Coupé also ushers in a new era when it comes to connectivity. The innovations are BMW Live Cockpit Professional and BMW Operating System 7.0: A high-quality display network consisting of a touch-capable, high-resolution 10.25" control display and a fully digital 12.3" instrument display, on which the innovative operating concept runs with intuitive operation via gestures, voice and touch control and numerous options for customising all displays.

## COMFORTABLE FROM DESTINATION TO DESTINATION: NAVIGATION SYSTEM PROFESSIONAL.

Thanks to a combination of an innovative operating concept, high-quality displays and the latest networking, the navigation system Professional¹ offers a next-generation experience: Dynamic mapping content ensures a unique guiding experience. Address data can easily be entered by hand using the iDrive Touch Controller, touch screen or voice control. The navigation itself is visually fascinating: Three-dimensionally designed and with satellite images as map background as well as selected sights in photo-realistic representation, each journey becomes an informative experience, which now also takes place in the central area of the multifunctional instrument display, in which navigational content is displayed in a new form.