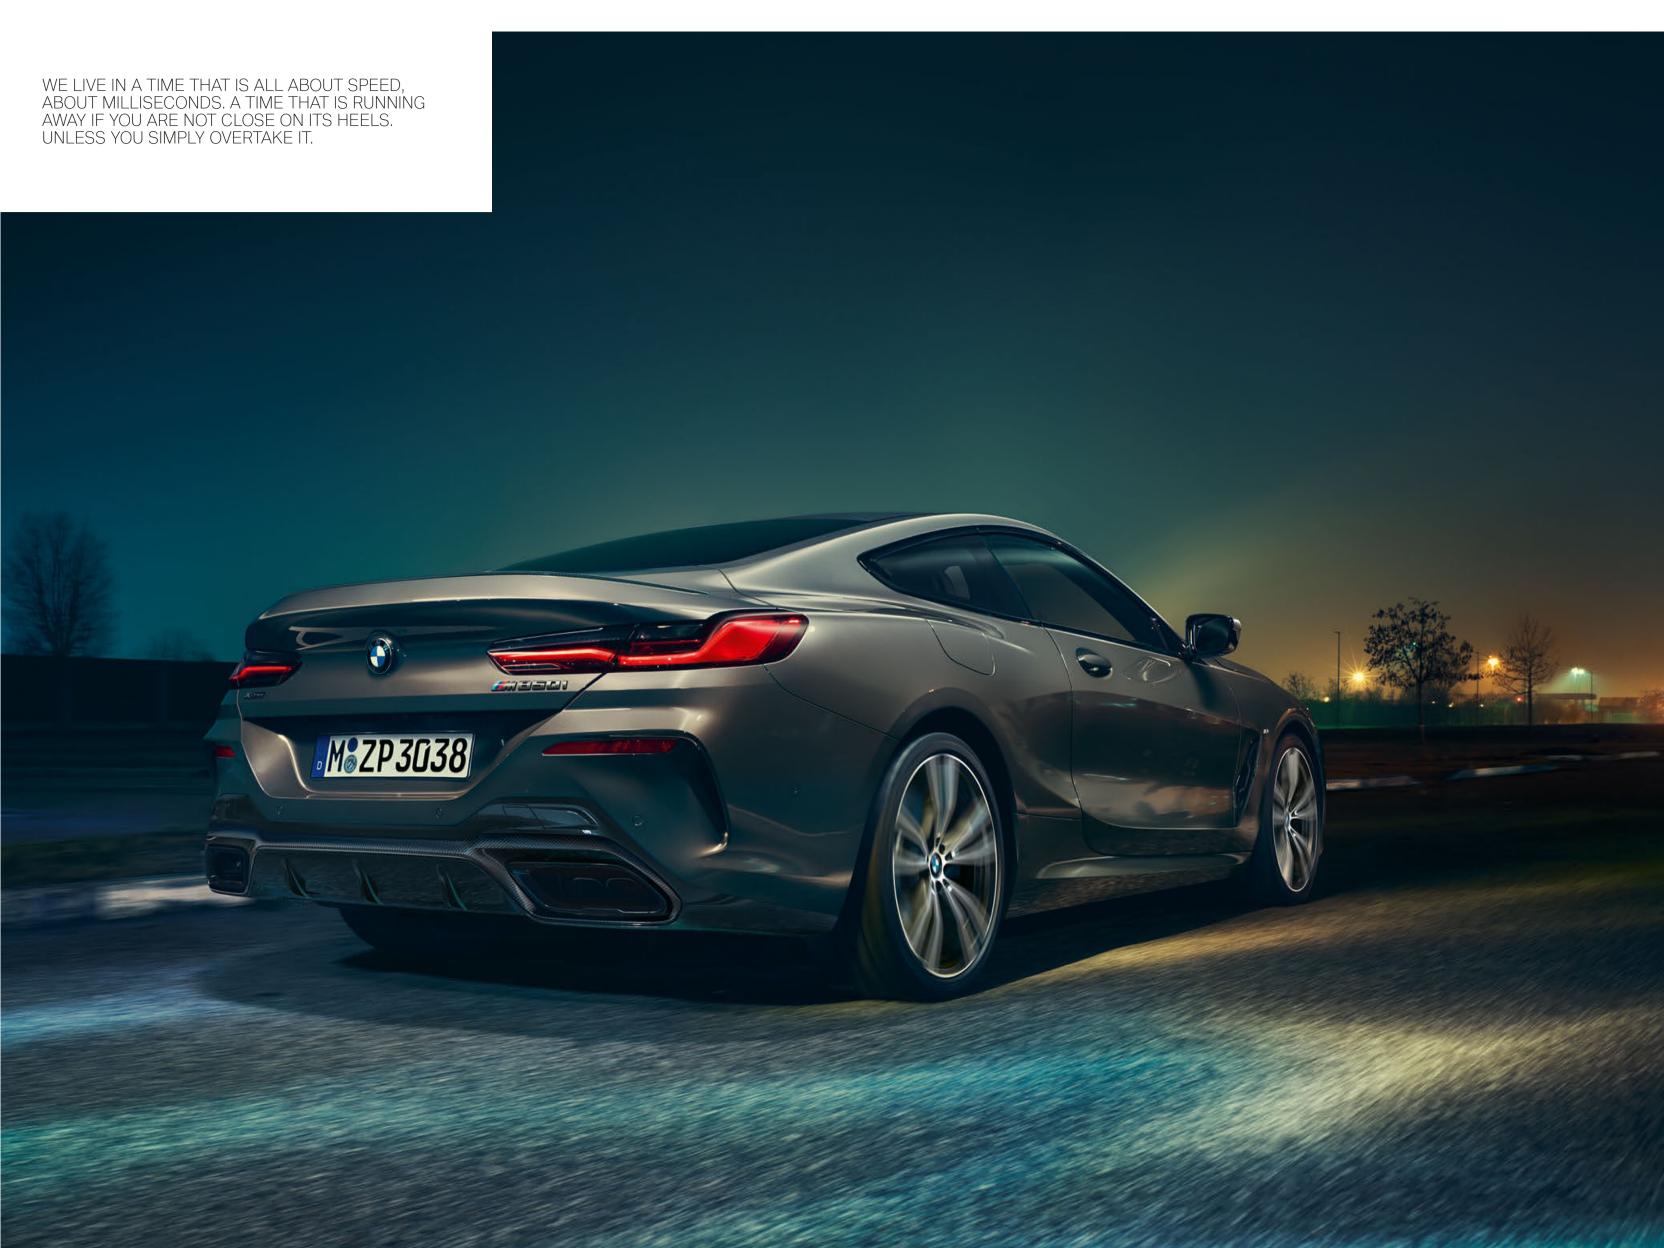

WIDE REAR LIGHTS IN THE BMW TYPICAL FORM OF AN L UNDERSCORE THE STRONG SHOULDERS OF THE NEW BMW 8 SERIES COUPÉ.

#### ADVANCED HALLMARKS.

The BMW designers interpreted well-known BMW design elements such as the BMW kidney grille, the rear lights in the shape of an L or the typical kink in the graphics of the rear windows in a highly modern way. For example, the forward leaning BMW kidney grille in the shape of a shark nose refers to iconic BMW racing cars such as the BMW 507 or BMW 3.0 CSL. The particularly delicate and wide rear lights featured in the BMW 8 Series Coupé emphasise the powerful shoulders as well as the powerful rear end.