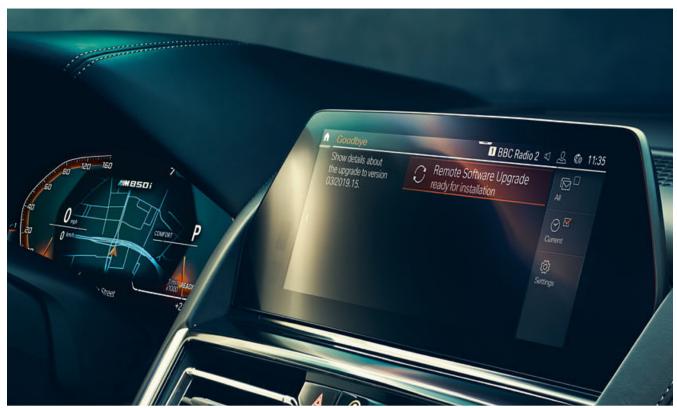

## ALWAYS UP-TO-DATE, WITHOUT A VISIT TO YOUR BMW PARTNER: REMOTE SOFTWARE UPGRADE.

Thanks to Remote Software Upgrade, a most-current update for the car software can be downloaded "over the air" directly from the car or via the BMW Connected App and a smartphone in a very simple manner. So the car software always remains up to date and very comfortable.