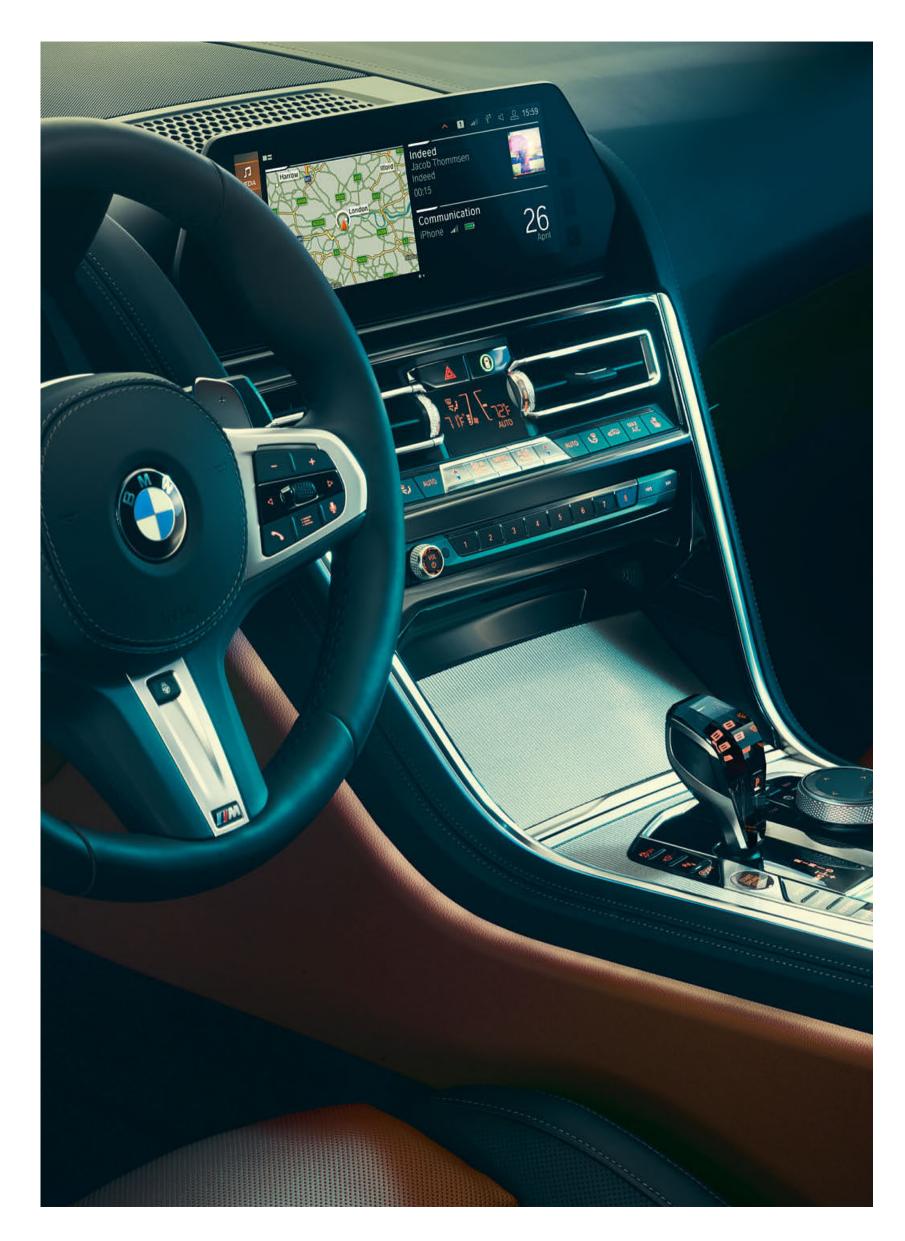

The innovative BMW Live Cockpit Professional with a learning navigation system is a new highlight of BMW's typical driver orientation. All information is displayed in an appealing manner on the display network consisting of a control display and an instrument display. Thanks to the individually configurable operating concept of the BMW Operating System 7.0, an even more intuitive operation via gestures, speech, touch screen and iDrive control is possible. With the enhanced functionality of the controller, all digital services such as apps can be selected directly and the whole system can be configured according to personal preferences. The Head-Up Display with extended contents also transmits information directly into the driver's field of vision without distracting from traffic.

THE NEW USER INTERFACE ALLOWS INTUITIVE OPERATION AND CAN BE ADJUSTED TO YOUR OWN REQUIREMENTS WITH VARIABLE WIDGETS.

It is clear: The new BMW 8 Series Coupé also ushers in a new era when it comes to connectivity. The innovations are BMW Live Cockpit Professional and BMW Operating System 7.0: A high-quality display network consisting of a touch-capable, high-resolution 10.25" control display and a fully digital 12.3" instrument display, on which the innovative operating concept runs with intuitive operation via gestures, voice and touch control and numerous options for customising all displays.